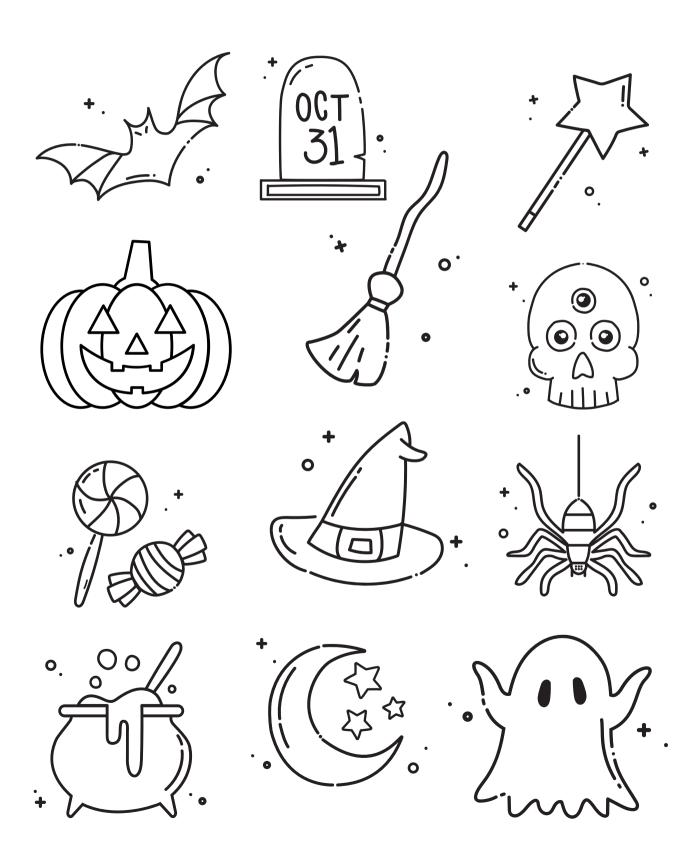

### HALLOWEEN COLORING PAGE

Create a Halloween color palette and use it to color the pictures