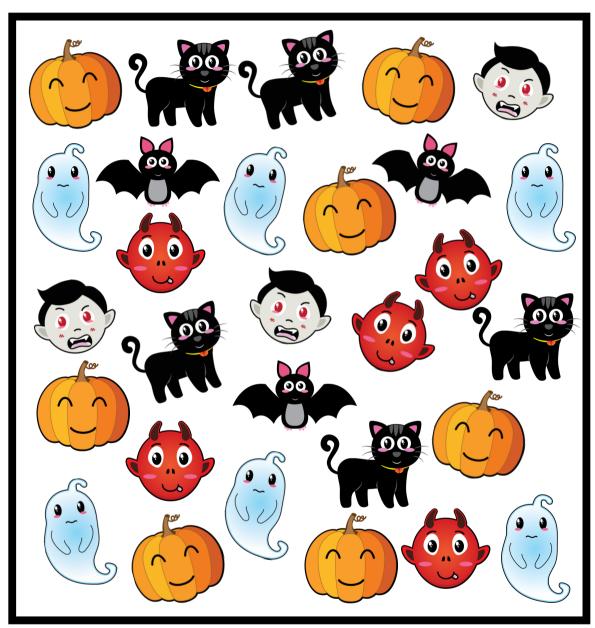

## I SPY HALLOWEEN

Count the Halloween-themed characters in the box and record the sum in the spaces provided below.

## I spy with my little 6

Count the Halloween items and write the correct number in the box below.