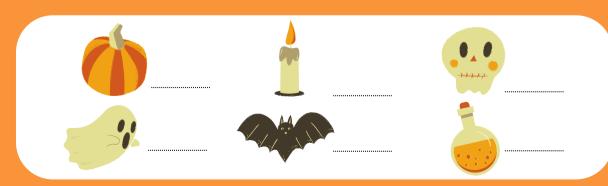

--------------------------|--|
|  | · · · · · · · · · · · · · · · · · · · |  |



#### BROOM SORTING

Help the witch sort her brooms from shortest to tallest. Cut out the brooms in the boxes below and paste them in order.





## I SPY HALLOWEEN

Count the Halloween-themed characters in the box and record the sum in the spaces provided below.



































## COLORING HALLOWEEN



| Name: | Score: |
|-------|--------|
|-------|--------|

#### **HOW MANY ARE THERE?**











#### JACK-O'-LANTERN MATCHING

Draw a line to match the jack-o'-lanterns below. When finished create and color your own jack-o'-lantern on the back of this page.





<u>jack-o-tantern</u>



## I spy with my little 6



Count the Halloween items and write the correct number in the box below.





## **Spooky Activities**

Help the spider find his web:

Best of 3 noughts & crosses with a friend:





Circle the correct spelling:







gost

ghost

witch

which

pumkin

pumpkin

candy

kandie

Find the following words:

| candy   |
|---------|
| witch   |
| boo     |
| spooky  |
| pumpkin |
| haunted |
| treat   |
| ghost   |
| trick   |
| monster |
| scary   |
| costume |

S P M I N T A E R T B
C U X O F H I E R O S
A M T C N F U N O Y U
R P I R A S D T A W E
Y K E N S N T L S I M
B I C U K H D E O T U
T N T N C E R Y R C T
S E O D I R S A I H S
O B N F R M I L Y O O
H A U N T E D T O R C
G C H I L Y K O O P S

Draw your own scary monster:



#### Halloween Haiku

A Haiku is a poem that has only three lines and covers one topic. The first and third lines have five syllables and t