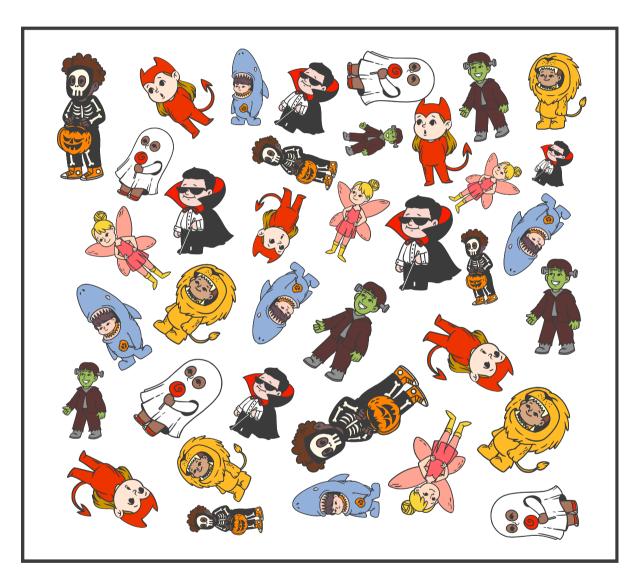

## I SPY HALLOWEEN

Count the Halloween-themed characters in the box and record the sum in the spaces provided below.