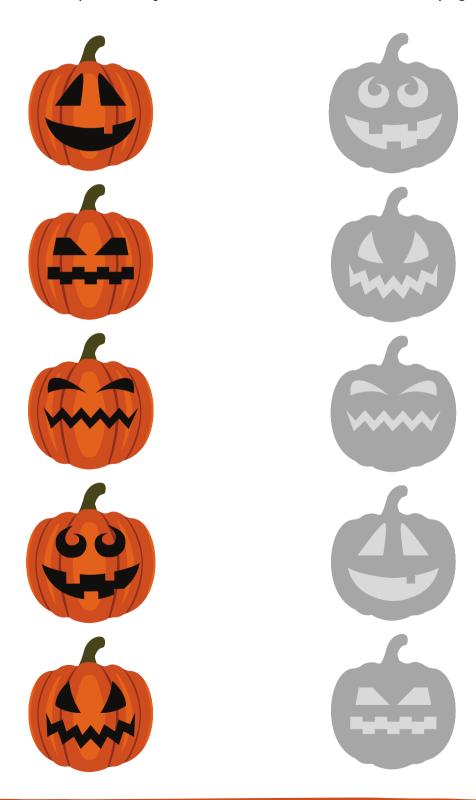

#### Halloween Haiku

A Haiku is a poem that has only three lines and covers one topic. The first and third lines have five syllables and the second line has seven syllables. Write your own on a topic related to Halloween. When finished, color the pumpkin below.