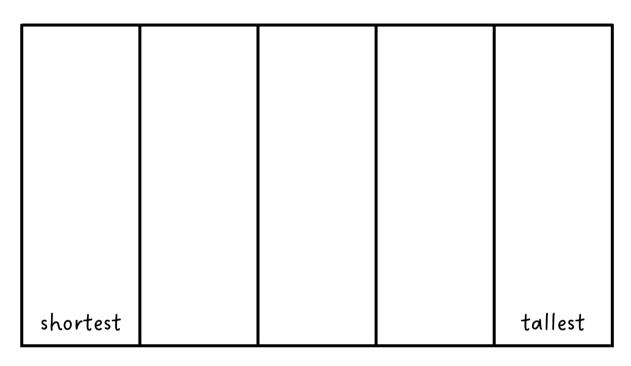

#### BROOM SORTING

Help the witch sort her brooms from shortest to tallest. Cut out the brooms in the boxes below and paste them in order.