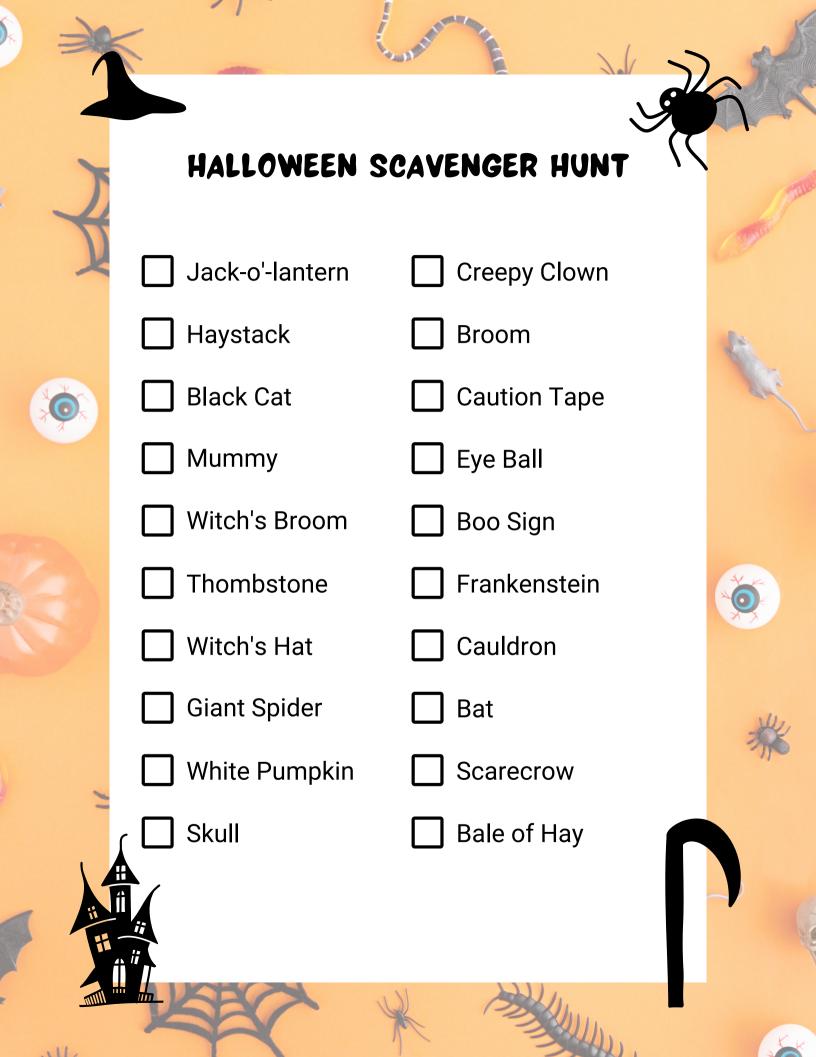

## HALLOWEEN COUNT

Find and count the following Halloween items.

Draw and write your favorite Halloween activities.