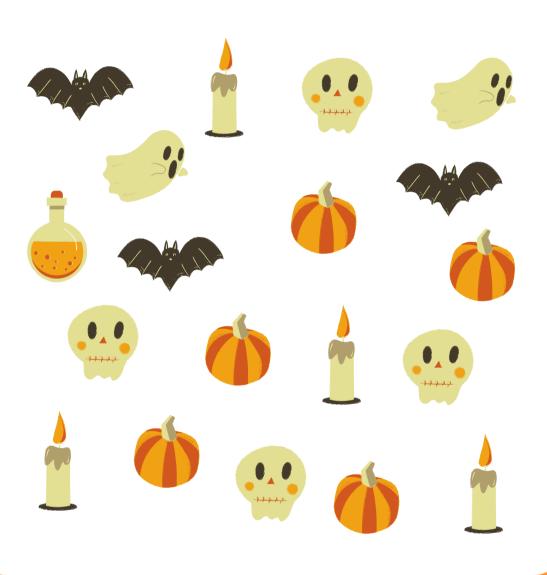

## I SPY HALLOWEEN

Count the Halloween-themed characters in the box and record the sum in the spaces provided below.

## I spy with my little 6

Count the Halloween items and write the correct number in the box below.