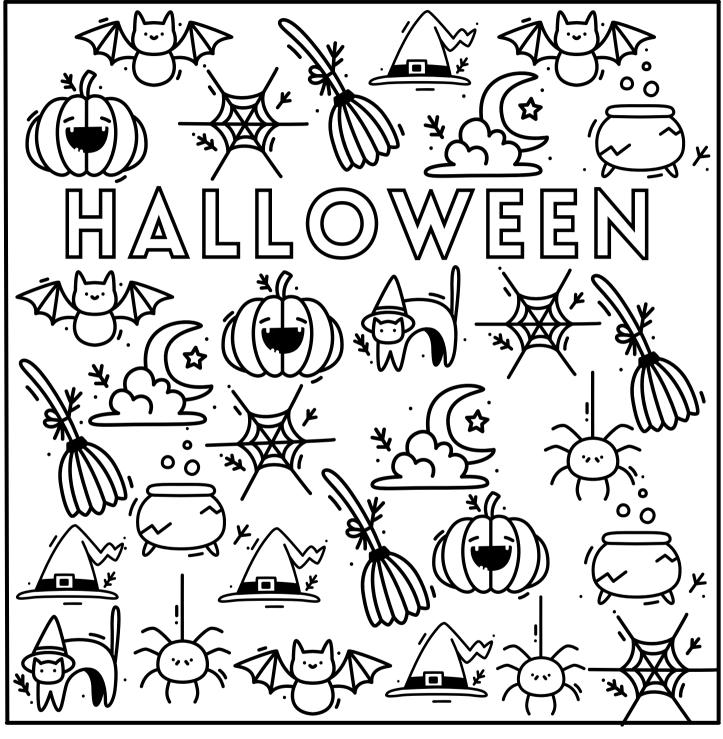

## HALLOWEEN COUNT

Find and count the following Halloween items.

Draw and write your favorite Halloween activities.

## I SPY HALLOWEEN

Count the Halloween-themed characters in the box and record the sum in the spaces provided below.

## I spy with my little 6

Count the Halloween items and write the correct number in the box below.