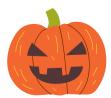

#### JACK-O'-LANTERN MATCHING

Draw a line to match the jack-o'-lanterns below. When finished create and color your own jack-o'-lantern on the back of this page.

<u>jack-o-tantern</u>