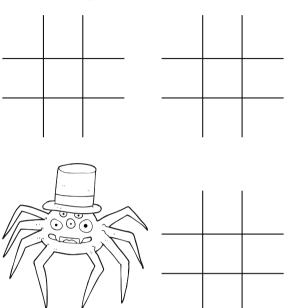

## **Spooky Activities**

Help the spider find his web:

Best of 3 noughts & crosses with a friend:

Circle the correct spelling:

gost

ghost

witch

which