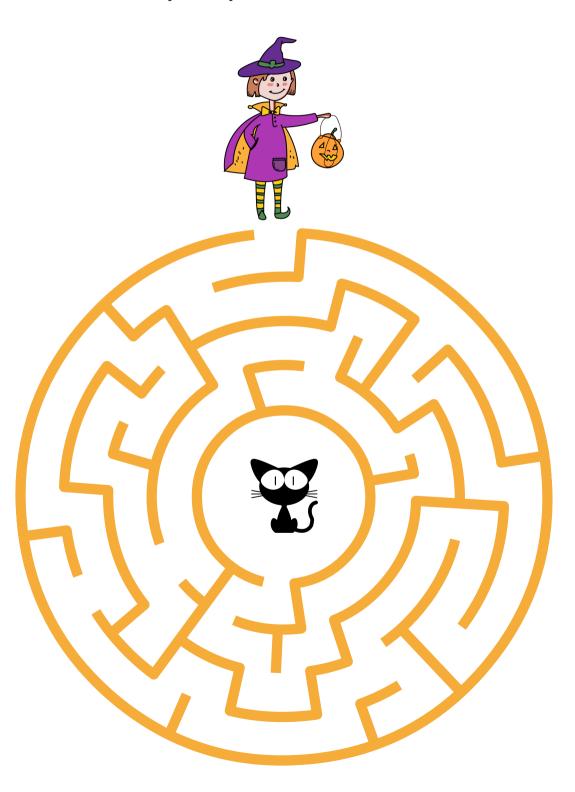

spooky  |
| pumpkin |
| haunted |
| treat   |
| ghost   |
| trick   |
| monster |
| scary   |
| costume |

S P M I N T A E R T B
C U X O F H I E R O S
A M T C N F U N O Y U
R P I R A S D T A W E
Y K E N S N T L S I M
B I C U K H D E O T U
T N T N C E R Y R C T
S E O D I R S A I H S
O B N F R M I L Y O O
H A U N T E D T O R C
G C H I L Y K O O P S

Draw your own scary monster:



#### Halloween Haiku

A Haiku is a poem that has only three lines and covers one topic. The first and third lines have five syllables and the second line has seven syllables. Write your own on a topic related to Halloween. When finished, color the pumpkin below.





# Shadow Matching

Draw a line between each Halloween element and it's shadow.



## Halloween Maze Challenge

Can you help the witch find her cat?