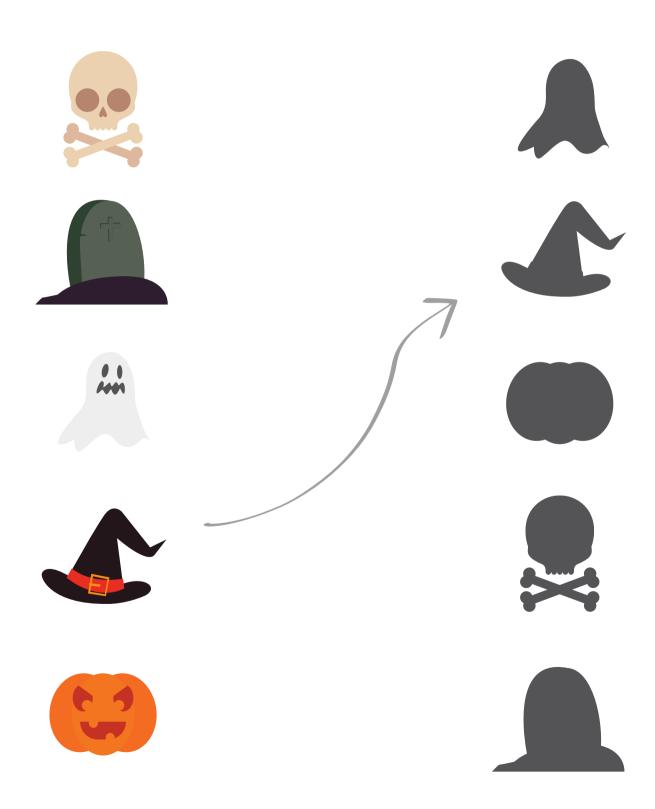

e following words:

| candy   |
|---------|
| witch   |
| boo     |
| spooky  |
| pumpkin |
| haunted |
| treat   |
| ghost   |
| trick   |
| monster |
| scary   |
| costume |

S P M I N T A E R T B
C U X O F H I E R O S
A M T C N F U N O Y U
R P I R A S D T A W E
Y K E N S N T L S I M
B I C U K H D E O T U
T N T N C E R Y R C T
S E O D I R S A I H S
O B N F R M I L Y O O
H A U N T E D T O R C
G C H I L Y K O O P S

Draw your own scary monster:



#### Halloween Haiku

A Haiku is a poem that has only three lines and covers one topic. The first and third lines have five syllables and the second line has seven syllables. Write your own on a topic related to Halloween. When finished, color the pumpkin below.





# Shadow Matching

Draw a line between each Halloween element and it's shadow.



## Halloween Maze Challenge

Can you help the witch find her cat?