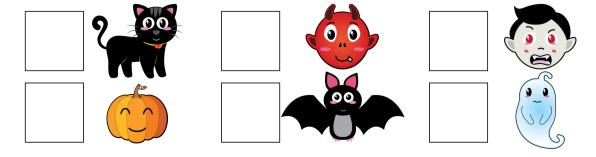

## HALLOWEEN COUNT

Find and count the following Halloween items.

Draw and write your favorite Halloween activities.