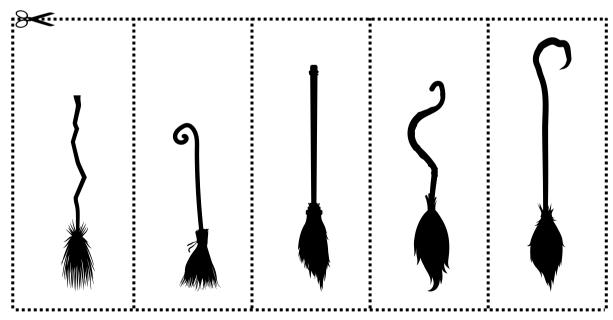

#### BROOM SORTING

Help the witch sort her brooms from shortest to tallest. Cut out the brooms in the boxes below and paste them in order.