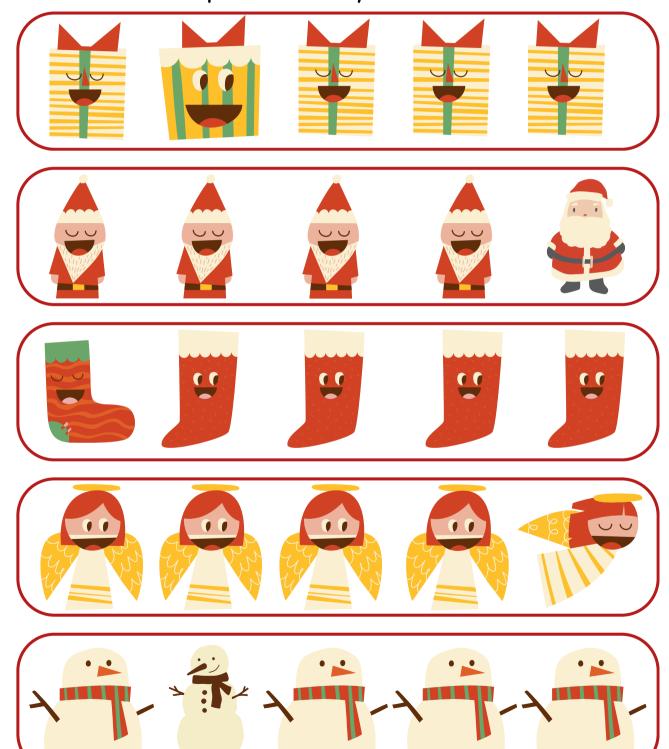

#### **CHRISTMAS - WHAT COMES NEXT?**

Cut out the images at the bottom. Paste the image that comes next in each pattern.

| Name | Data |
|------|------|
| Name | Date |
|      | Date |