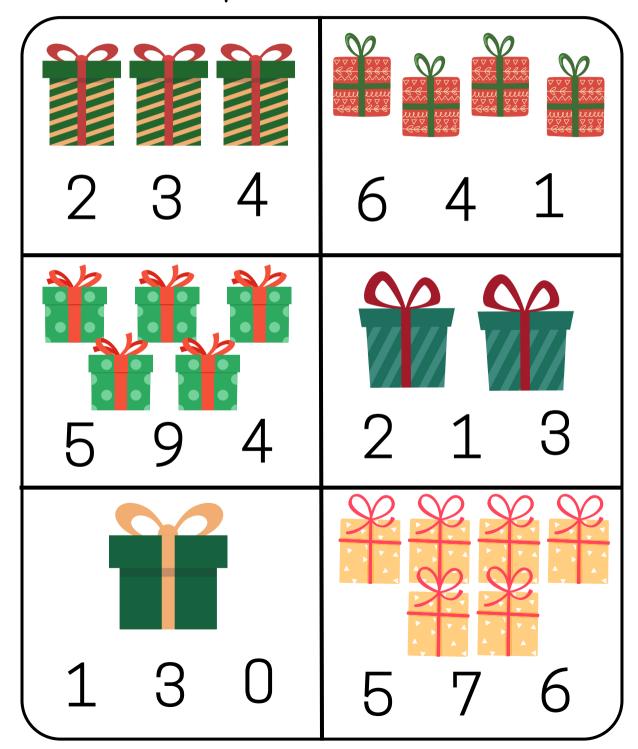

### COUNTING CHRISTMAS PRESENTS

Count the Christmas presents. Circle the correct number.