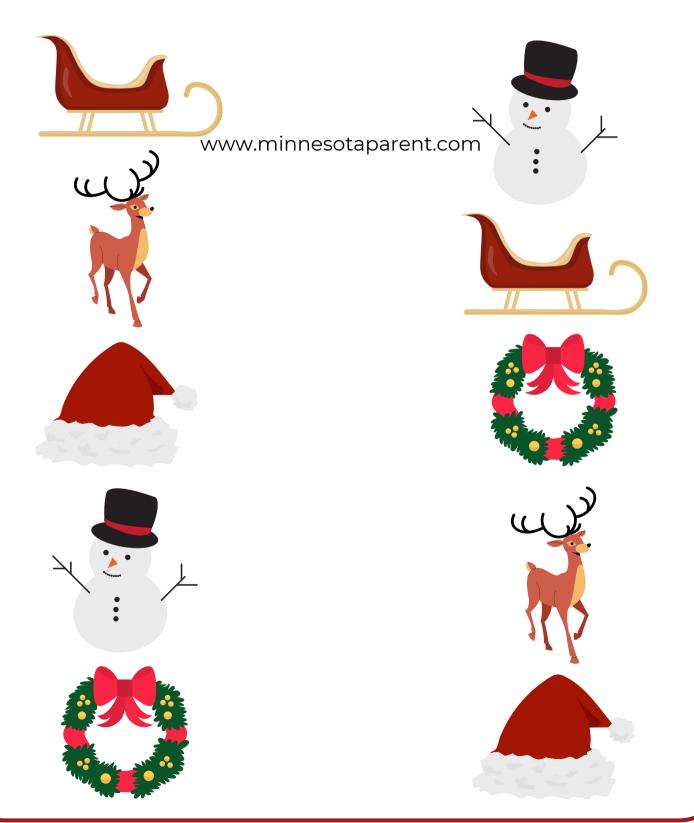

his bag full of presents. Please help him find it!



### COUNTING CHRISTMAS PRESENTS

Count the Christmas presents. Circle the correct number.



# MY-CHRISTMAS SWEATER

Decorate your own sweater for Christmas. Add your own design and your favorite pattern.

# CHRISTMAS TREE Decorate your own Christmas tree!

- 1. Draw a star at the top of your tree. 4. Draw 3 presents underneath your tree.
- 2. Draw 6 ornaments on your tree. 5. Draw yourself beside the Christmas tree.
- 3. Draw 4 candy canes on your tree. 6. Color your tree. Merry Christmas!

### CHRISTMAS MATCH

Draw a line from each object to its matching shadow.





## CHRISTMAS COUNTING

Count how many of each picture you see and write the correct number on the line.



# CHRISTMAS MATCH

Draw a line to match the Christmas items.



## CHRISTMASVOCABULARY

Look at the picture and circle the correct word.



# MY CHRISTMAS BALL

Color your Christmas ball.



### WHICH ONE IS THE SMALLEST?

Circle the picture that is the smallest.



### WHICH ONE IS THE BIGGEST?

Circle the picture that is the biggest.



Name: Date:

### Color by Number

Use the color key below.



#### Find the Differences - Christmas

Can you find 5 differences in these two pictures?





Name\_\_\_\_\_ Date \_\_\_\_

### COLOR and COUNT





### Christmas Swirl











Unscramble the following Christmas words

| CNDAY NEAC  |  |
|-------------|--|
| CRITSHSAM   |  |
| CRLOSA      |  |
| HLDIYAO     |  |
| PSTERNES    |  |
| SOCKTNIG    |  |
| GNGRBAEDIER |  |
| SOWNANM     |  |
| SNAAT       |  |
| DCBMEREE    |  |
| CNALDE      |  |
| RNEIDRE