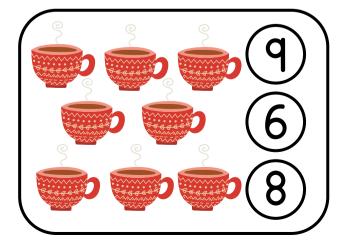

ll in the lowercase letters in these wreaths.



### CHRISTMAS MATCH

Draw a line to match the picture.

















### CHRISTMAS WORD-SCRAMB-LE

Look at each Christmas picture. Unscramble the letters and write the word on the line provided.





# BEFORE & AFTER

Write the numbers that come before and after.



www.minnesotaparent.com

### CHRISTMAS MATCHING

Which Christmas picture did not match? Circle the picture when you find it!



### CHRISTMAS MISSING NUMBERS

Fill in the blanks with the correct number.

www.minnesotaparent.com

### CHRISTMAS COUNTING

Count the pictures and write the answer on the blank.









### MY-GINGERBREAD-COOKIE

Decorate and name your gingerbread man.



### CHRISTMAS COUNTING

Count the pictures in each box then color the correct number.













### CHRISTMAS JETTER HUNTING

Find and circle all the letter Tt.



### CHRISTMAS SUB-TRACTION

Subtract the Christmas items and write the answer in the box.



# CHRISTMAS BEGINNING SOUND



# CHRISTMAS MAZE



Santa lost his bag full of presents. Please help him find it!



### COUNTING CHRISTMAS PRESENTS

Count the Christmas presents. Circle the correct number.



# MY-CHRISTMAS SWEATER

Decorate your own sweater for Christmas. Add your own design and your favorite pattern.

# CHRISTMAS TREE Decorate your own Christmas tree!

- 1. Draw a star at the top of your tree. 4. Draw 3 presents underneath your tree.
- 2. Draw 6 ornaments on your tree. 5. Draw yourself beside the Christmas tree.
- 3. Draw 4 candy canes on your tree. 6. Color your tree. Merry Christmas!

### CHRISTMAS MATCH

D