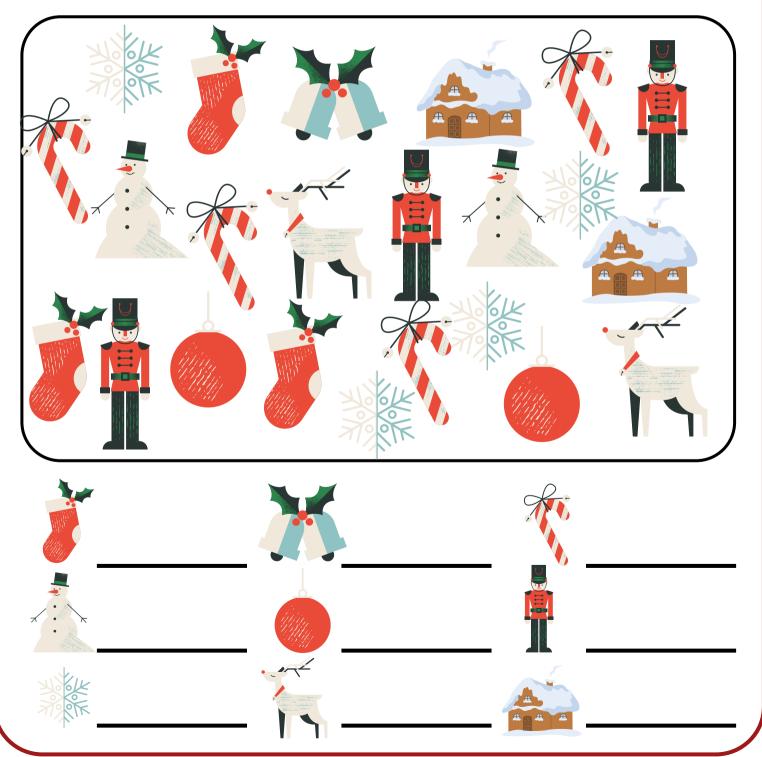

### CHRISTMAS MATCHING

Which Christmas picture did not match? Circle the picture when you find it!