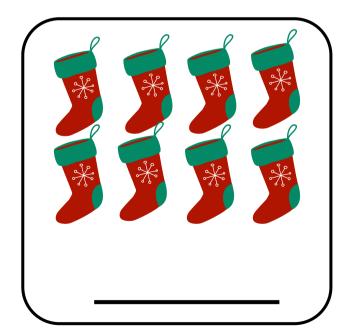

tter to the picture that begins with that sound.





### COUNT& MATCH

Count the objects and match them with the correct number.





## CHRISTMAS MISSING JETTERS

Fill in the lowercase letters in these wreaths.



### CHRISTMAS MATCH

Draw a line to match the picture.

















### CHRISTMAS WORD-SCRAMB-LE

Look at each Christmas picture. Unscramble the letters and write the word on the line provided.





# BEFORE & AFTER

Write the numbers that come before and after.



www.minnesotaparent.com

### CHRISTMAS MATCHING

Which Christmas picture did not match? Circle the picture when you find it!



### CHRISTMAS MISSING NUMBERS

Fill in the blanks with the correct number.

www.minnesotaparent.com

### CHRISTMAS COUNTING

Count the pictures and write the answer on the blank.









### MY-GINGERBREAD-COOKIE

Decorate and name your gingerbread man.



### CHRISTMAS COUNTING

Count the pictures in each box then color the correct number.













### CHRISTMAS JETTER HUNTING

Find and circle all the letter Tt.



### CHRISTMAS SUB-TRACTION

Subtract the Christmas items and write the answer in the box.



# CHRISTMAS BEGINNING SOUND



# CHRISTMAS MAZE



Santa lost his bag full of presents. Please help him find it!



### COUNTING CHRISTMAS PRESENTS

Count the Christmas presents. Circle the correct number.



# MY-CHRISTMAS SWEATER

Decorate your own sweater for Christmas. Add your own design and your favorite pattern.

# CHRISTMAS TREE Decorate your own Christmas tree!

- 1. Draw a star at the top of your tree. 4. Draw 3 presents underneath your tree.
- 2. Draw 6