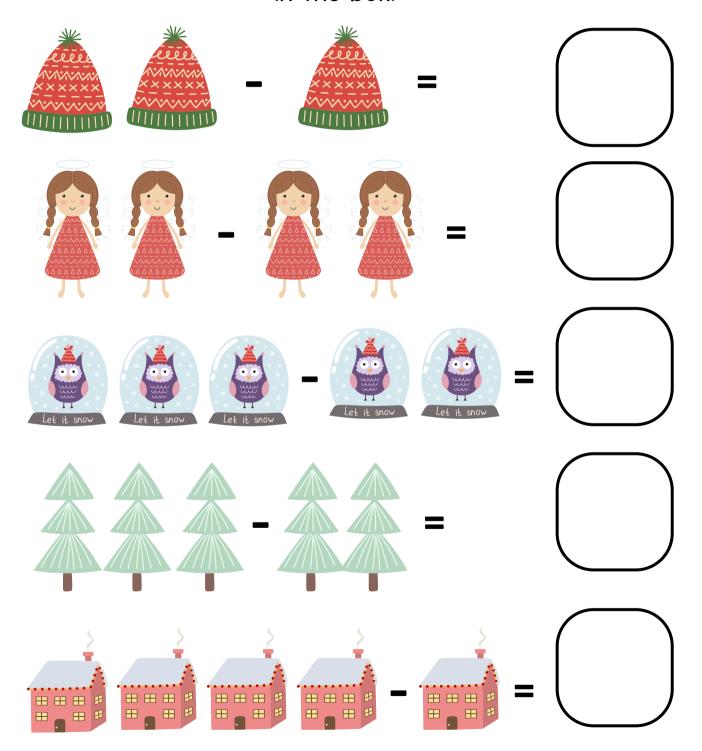

### CHRISTMAS SUB-TRACTION

Subtract the Christmas items and write the answer in the box.