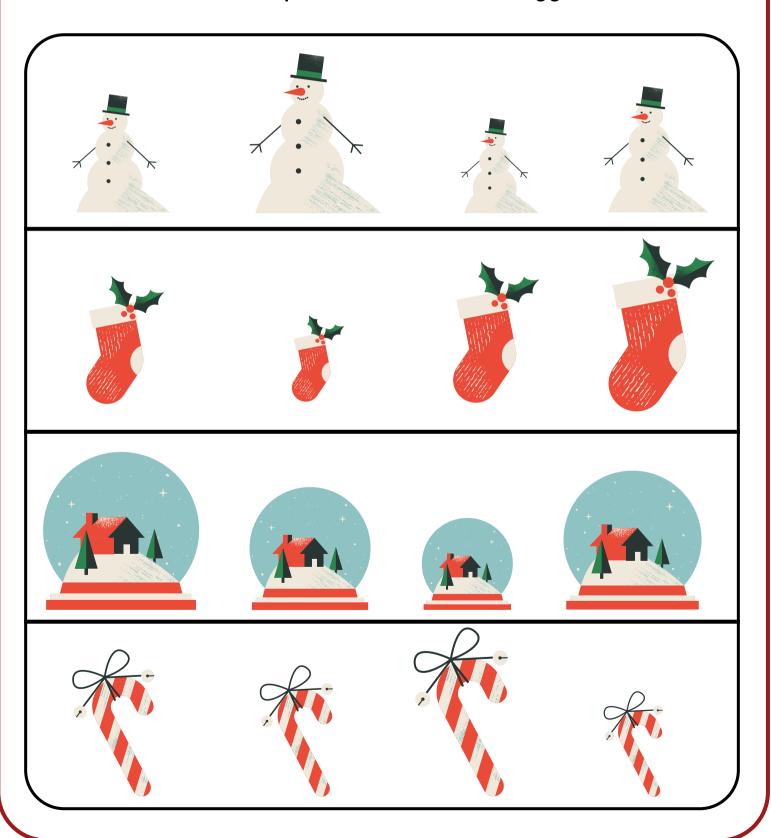

Decorate your own Christmas tree!

- 1. Draw a star at the top of your tree. 4. Draw 3 presents underneath your tree.
- 2. Draw 6 ornaments on your tree. 5. Draw yourself beside the Christmas tree.
- 3. Draw 4 candy canes on your tree. 6. Color your tree. Merry Christmas!

### CHRISTMAS MATCH

Draw a line from each object to its matching shadow.





## CHRISTMAS COUNTING

Count how many of each picture you see and write the correct number on the line.



# CHRISTMAS MATCH

Draw a line to match the Christmas items.



## CHRISTMASVOCABULARY

Look at the picture and circle the correct word.



# MY CHRISTMAS BALL

Color your Christmas ball.



### WHICH ONE IS THE SMALLEST?

Circle the picture that is the smallest.



### WHICH ONE IS THE BIGGEST?

Circle the picture that is the biggest.



Name: Date:

### Color by Number

Use the color key below.



#### Find the Differences - Christmas

Can you find 5 differences in these two pictures?





Name\_\_\_\_\_ Date \_\_\_\_

### COLOR and COUNT





### Christmas Swirl











Unscramble the following Christmas words

| CNDAY NEAC  |  |
|-------------|--|
| CRITSHSAM   |  |
| CRLOSA      |  |
| HLDIYAO     |  |
| PSTERNES    |  |
| SOCKTNIG    |  |
| GNGRBAEDIER |  |
| SOWNANM     |  |
| SNAAT       |  |
| DCBMEREE    |  |
| CNALDE      |  |
| RNEIDREE    |  |

# CHRISTMAS CONNECT-THE-DOTS



# CHRISTMAS CONNECT-THE-DOTS



# Rudolf symetry

Use the grid to draw the other side of Rudolf "The red nose reindeer"



# CHRISTMAS MAZE

Can you help Santa find his sleigh?



# DRAWING A SNOWMAN

Draw a snowman you'd like to buil