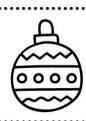

#### **CHRISTMAS - WHAT COMES NEXT?**

Cut out the images at the bottom. Paste the image that comes next in each pattern.

| Name | Data |
|------|------|
| Name | Date |
|      | Date |