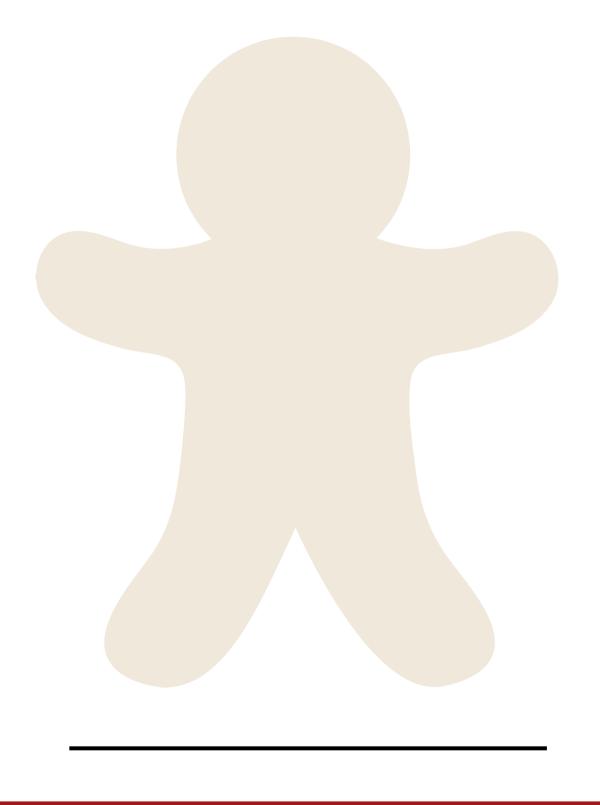

Count the objects and match them with the correct number.





## CHRISTMAS MISSING JETTERS

Fill in the lowercase letters in these wreaths.



### CHRISTMAS MATCH

Draw a line to match the picture.

















### CHRISTMAS WORD-SCRAMB-LE

Look at each Christmas picture. Unscramble the letters and write the word on the line provided.





# BEFORE & AFTER

Write the numbers that come before and after.



www.minnesotaparent.com

### CHRISTMAS MATCHING

Which Christmas picture did not match? Circle the picture when you find it!



### CHRISTMAS MISSING NUMBERS

Fill in the blanks with the correct number.

www.minnesotaparent.com

### CHRISTMAS COUNTING

Count the pictures and write the answer on the blank.









### MY-GINGERBREAD-COOKIE

Decorate and name your gingerbread man.



### CHRISTMAS COUNTING

Count the pictures in each box then color the correct number.













### CHRISTMAS JETTER HUNTING

Find and circle all the letter Tt.



### CHRISTMAS SUB-TRACTION

Subtract the Christmas items and write the answer in the box.



# CHRISTMAS BEGINNING SOUND



# CHRISTMAS MAZE



Santa lost his bag full of presents. Please help him find it!



### COUNTING CHRISTMAS PRESENTS

Count the Christmas presents. Circle the correct number.



# MY-CHRISTMAS SWEATER

Decorate your own sweater for Christmas. Add your own design and your favorite pattern.

# CHRISTMAS TREE Decorate your own Christmas tree!

- 1. Draw a star at the top of your tree. 4. Draw 3 presents underneath your tree.
- 2. Draw 6 ornaments on your tree. 5. Draw yourself beside the Christmas tree.
-