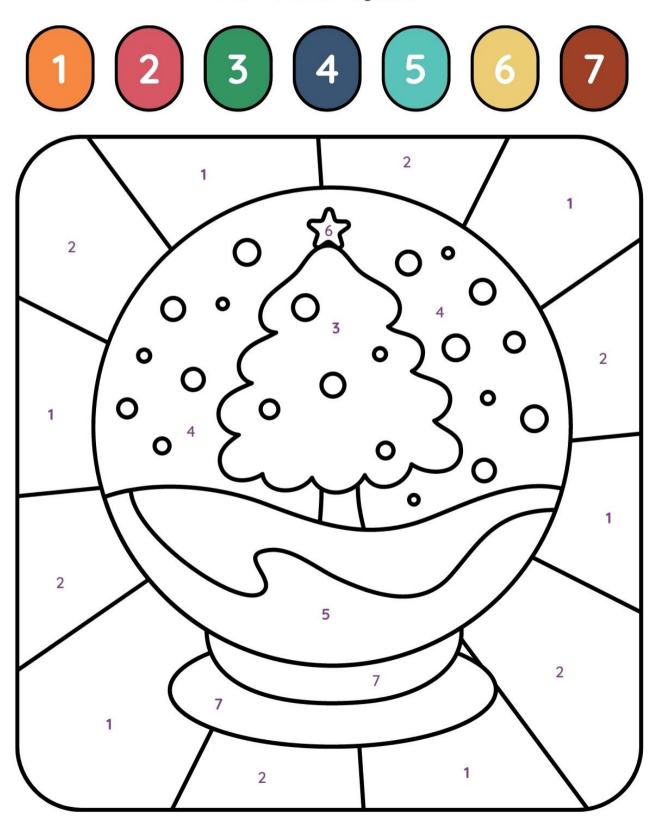

#### Color by Number - Christmas

Use the key at the bottom of the page to color the picture.

1. red 2. blue 3. brown 4. green 5. yellow 6. pink 7. gray