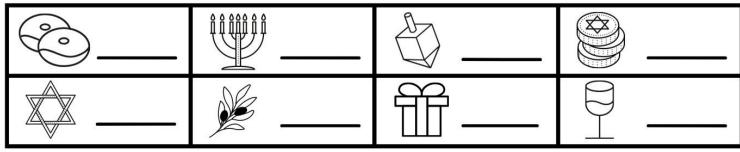

candy canes on your tree. 6. Color your tree. Merry Christmas!

### CHRISTMAS MATCH

Draw a line from each object to its matching shadow.





## CHRISTMAS COUNTING

Count how many of each picture you see and write the correct number on the line.



# CHRISTMAS MATCH

Draw a line to match the Christmas items.



## CHRISTMASVOCABULARY

Look at the picture and circle the correct word.



# MY CHRISTMAS BALL

Color your Christmas ball.



### WHICH ONE IS THE SMALLEST?

Circle the picture that is the smallest.



### WHICH ONE IS THE BIGGEST?

Circle the picture that is the biggest.



Name: Date:

### Color by Number

Use the color key below.



#### Find the Differences - Christmas

Can you find 5 differences in these two pictures?





Name\_\_\_\_\_ Date \_\_\_\_

### COLOR and COUNT





### Christmas Swirl











Unscramble the following Christmas words

| CNDAY NEAC  |  |
|-------------|--|
| CRITSHSAM   |  |
| CRLOSA      |  |
| HLDIYAO     |  |
| PSTERNES    |  |
| SOCKTNIG    |  |
| GNGRBAEDIER |  |
| SOWNANM     |  |
| SNAAT       |  |
| DCBMEREE    |  |
| CNALDE      |  |
| RNEIDREE    |  |

# CHRISTMAS CONNECT-THE-DOTS



# CHRISTMAS CONNECT-THE-DOTS



# Rudolf symetry

Use the grid to draw the other side of Rudolf "The red nose reindeer"



# CHRISTMAS MAZE

Can you help Santa find his sleigh?



# DRAWING A SNOWMAN

Draw a snowman you'd like to build this Christmas.





## CHRISTMAS Scavenger Hunt



Place a check I next to each item you find.

The first one to find all the items wins

| Santa           | Elf            |
|-----------------|--------------