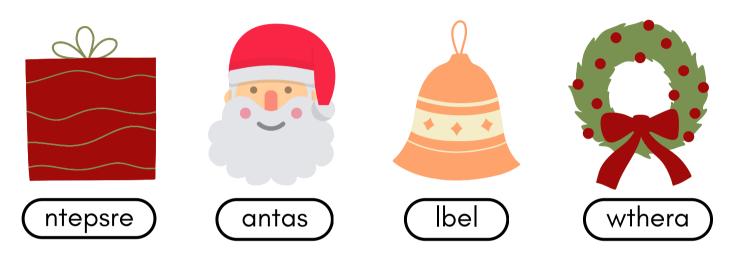

### CHRISTMAS WORD-SCRAMB-LE

Look at each Christmas picture. Unscramble the letters and write the word on the line provided.