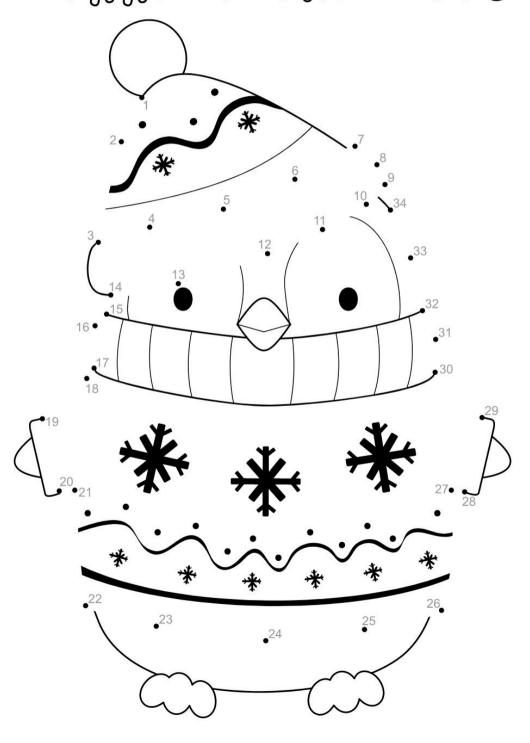

ture and circle the correct word.



# MY CHRISTMAS BALL

Color your Christmas ball.



### WHICH ONE IS THE SMALLEST?

Circle the picture that is the smallest.



### WHICH ONE IS THE BIGGEST?

Circle the picture that is the biggest.



Name: Date:

### Color by Number

Use the color key below.



#### Find the Differences - Christmas

Can you find 5 differences in these two pictures?





Name\_\_\_\_\_ Date \_\_\_\_

### COLOR and COUNT





### Christmas Swirl











Unscramble the following Christmas words

| CNDAY NEAC  |  |
|-------------|--|
| CRITSHSAM   |  |
| CRLOSA      |  |
| HLDIYAO     |  |
| PSTERNES    |  |
| SOCKTNIG    |  |
| GNGRBAEDIER |  |
| SOWNANM     |  |
| SNAAT       |  |
| DCBMEREE    |  |
| CNALDE      |  |
| RNEIDREE    |  |

# CHRISTMAS CONNECT-THE-DOTS



# CHRISTMAS CONNECT-THE-DOTS



# Rudolf symetry

Use the grid to draw the other side of Rudolf "The red nose reindeer"



# CHRISTMAS MAZE

Can you help Santa find his sleigh?



# DRAWING A SNOWMAN

Draw a snowman you'd like to build this Christmas.





## CHRISTMAS Scavenger Hunt



Place a check I next to each item you find.

The first one to find all the items wins

| Santa           | Elf            |
|-----------------|----------------|
| Candy Cane      | Wreath         |
| Nutcracker      | Bells          |
| Christmas Tree  | Snowman        |
| Ornaments       | Sleigh         |
| Present         | Reindeer       |
| Gingerbread Man | Colored Lights |
| Stocking        | Real Snow      |

#### **CHRISTMAS - WHAT COMES NEXT?**

Cut out the images at the bottom. Paste the image