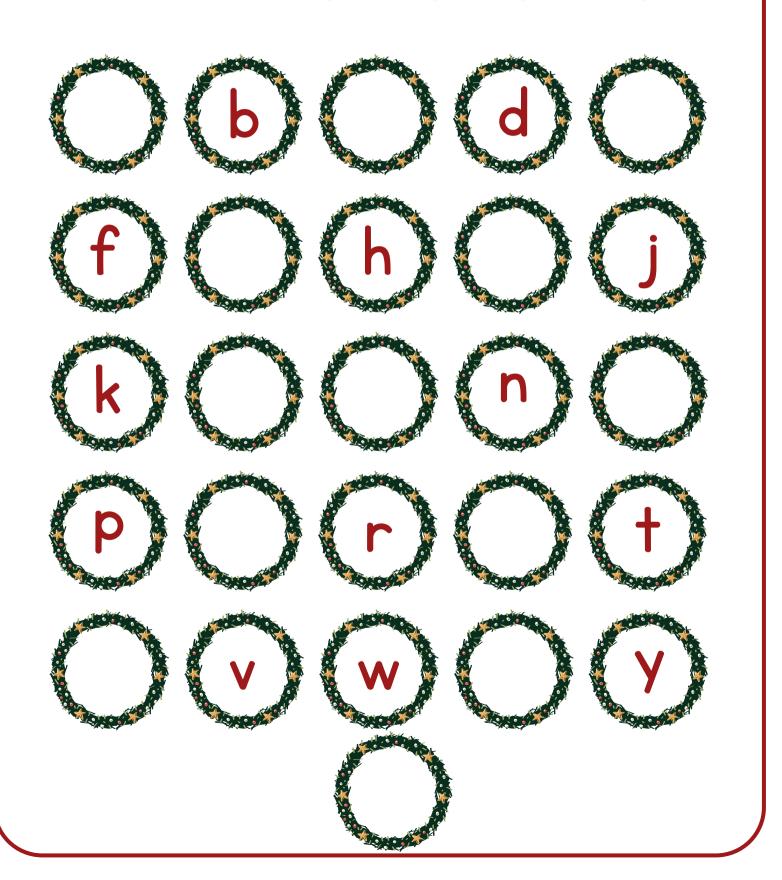

\_\_\_
- **2.**
- *3*.

#### Here are my Christmas wishes:

- **7.** \_\_\_\_\_
- **2.**
- *3.* \_\_\_\_\_



Have a safe trip on Christmas Eve!

# AZZI WANT FOR CHRISTMAS

The present I really want ...

My favorite Christmas food ...



What I want to find in my stocking ...

The best thing about Christmas is ...



### CHRISTMAS MISSING JETTERS

Look at the Christmas picture and fill in the missing vowels for each Christmas word.



sn\_w m\_n



tr\_\_



pr\_s\_nt



S\_nt\_



\_ng\_l



st\_ck\_ng



c\_ndl\_



b\_ll

### CHRISTMAS BEGINNING SOUND

Draw a line from each letter to the picture that begins with that sound.





### COUNT& MATCH

Count the objects and match them with the correct number.





## CHRISTMAS MISSING JETTERS

Fill in the lowercase letters in these wreaths.



### CHRISTMAS MATCH

Draw a line to match the picture.

















### CHRISTMAS WORD-SCRAMB-LE

Look at each Christmas picture. Unscramble the letters and write the word on the line provided.





# BEFORE & AFTER

Write the numbers that come before and after.



www.minnesotaparent.com

### CHRISTMAS MATCHING

Which Christmas picture did not match? Circle the picture when you find it!



### CHRISTMAS MISSING NUMBERS

Fill in the blanks with the correct number.

www.minnesotaparent.com

### CHRISTMAS COUNTING

Count the pictures and write the answer on the blank.









### MY-GINGERBREAD-COOKIE

Decorate and name your gingerbread man.



### CHRISTMAS COUNTING

Count the pictures in each box then color the correct number.













### CHRISTMAS JETTER HUNTING

Find and circ