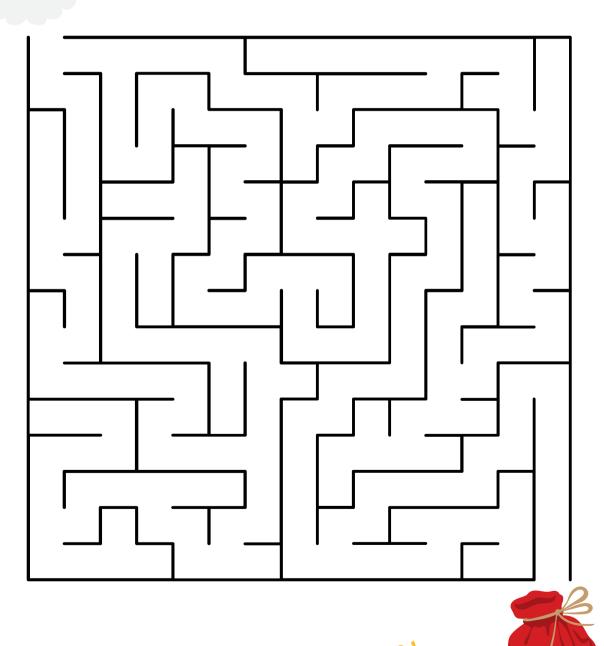

numbers that come before and after.



www.minnesotaparent.com

### CHRISTMAS MATCHING

Which Christmas picture did not match? Circle the picture when you find it!



### CHRISTMAS MISSING NUMBERS

Fill in the blanks with the correct number.

www.minnesotaparent.com

### CHRISTMAS COUNTING

Count the pictures and write the answer on the blank.









### MY-GINGERBREAD-COOKIE

Decorate and name your gingerbread man.



### CHRISTMAS COUNTING

Count the pictures in each box then color the correct number.













### CHRISTMAS JETTER HUNTING

Find and circle all the letter Tt.



### CHRISTMAS SUB-TRACTION

Subtract the Christmas items and write the answer in the box.



# CHRISTMAS BEGINNING SOUND



# CHRISTMAS MAZE



Santa lost his bag full of presents. Please help him find it!



### COUNTING CHRISTMAS PRESENTS

Count the Christmas presents. Circle the correct number.



# MY-CHRISTMAS SWEATER

Decorate your own sweater for Christmas. Add your own design and your favorite pattern.

# CHRISTMAS TREE Decorate your own Christmas tree!

- 1. Draw a star at the top of your tree. 4. Draw 3 presents underneath your tree.
- 2. Draw 6 ornaments on your tree. 5. Draw yourself beside the Christmas tree.
- 3. Draw 4 candy canes on your tree. 6. Color your tree. Merry Christmas!

### CHRISTMAS MATCH

Draw a line from each object to its matching shadow.





## CHRISTMAS COUNTING

Count how many of each picture you see and write the correct number on the line.



# CHRISTMAS MATCH

Draw a line to match the Christmas items.



## CHRISTMASVOCABULARY

Look at the picture and cir