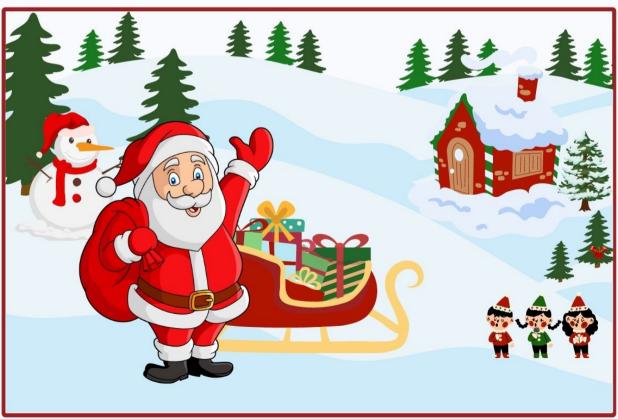

. Draw yourself beside the Christmas tree.
- 3. Draw 4 candy canes on your tree. 6. Color your tree. Merry Christmas!

### CHRISTMAS MATCH

Draw a line from each object to its matching shadow.





## CHRISTMAS COUNTING

Count how many of each picture you see and write the correct number on the line.



# CHRISTMAS MATCH

Draw a line to match the Christmas items.



## CHRISTMASVOCABULARY

Look at the picture and circle the correct word.



# MY CHRISTMAS BALL

Color your Christmas ball.



### WHICH ONE IS THE SMALLEST?

Circle the picture that is the smallest.



### WHICH ONE IS THE BIGGEST?

Circle the picture that is the biggest.



Name: Date:

### Color by Number

Use the color key below.



#### Find the Differences - Christmas

Can you find 5 differences in these two pictures?





Name\_\_\_\_\_ Date \_\_\_\_

### COLOR and COUNT





### Christmas Swirl











Unscramble the following Christmas words

| CNDAY NEAC  |  |
|-------------|--|
| CRITSHSAM   |  |
| CRLOSA      |  |
| HLDIYAO     |  |
| PSTERNES    |  |
| SOCKTNIG    |  |
| GNGRBAEDIER |  |
| SOWNANM     |  |
| SNAAT       |  |
| DCBMEREE    |  |
| CNALDE      |  |
| RNEIDREE    |  |

# CHRISTMAS CONNECT-THE-DOTS



# CHRISTMAS CONNECT-THE-DOTS



# Rudolf symetry

Use the grid to draw the other side of Rudolf "The red nose reindeer"



# CHRISTMAS MAZE

Can you help Santa find his sleigh?



# DRAWING A SNOWMAN

Draw a snowman you'd like to build this Christmas.





## CHRISTMAS Scavenger Hunt



Place a check I next to each item you find.

The first one to find all the items wins

| Santa