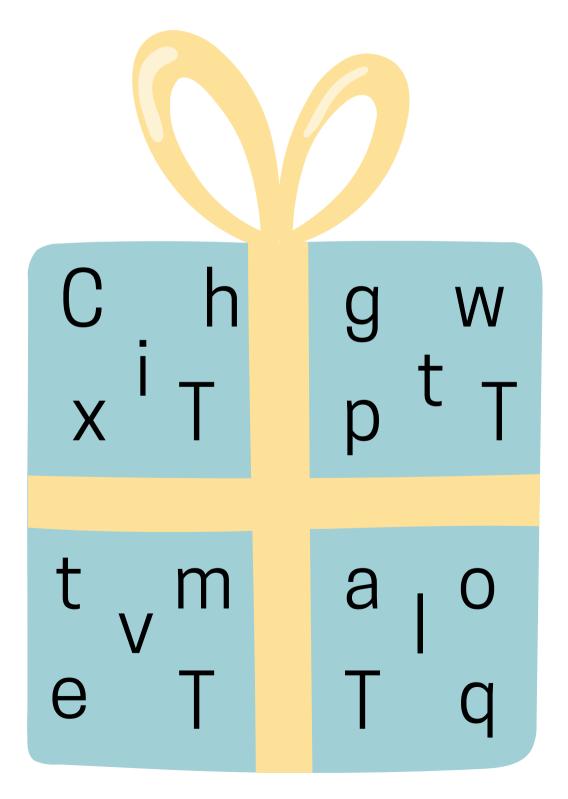

Draw a line to match the picture.

















### CHRISTMAS WORD-SCRAMB-LE

Look at each Christmas picture. Unscramble the letters and write the word on the line provided.





# BEFORE & AFTER

Write the numbers that come before and after.



www.minnesotaparent.com

### CHRISTMAS MATCHING

Which Christmas picture did not match? Circle the picture when you find it!



### CHRISTMAS MISSING NUMBERS

Fill in the blanks with the correct number.

www.minnesotaparent.com

### CHRISTMAS COUNTING

Count the pictures and write the answer on the blank.









### MY-GINGERBREAD-COOKIE

Decorate and name your gingerbread man.



### CHRISTMAS COUNTING

Count the pictures in each box then color the correct number.













### CHRISTMAS JETTER HUNTING

Find and circle all the letter Tt.



### CHRISTMAS SUB-TRACTION

Subtract the Christmas items and write the answer in the box.



# CHRISTMAS BEGINNING SOUND



# CHRISTMAS MAZE



Santa lost his bag full of presents. Please help him find it!



### COUNTING CHRISTMAS PRESENTS

Count the Christmas presents. Circle the correct number.



# MY-CHRISTMAS SWEATER

Decorate your own sweater for Christmas. Add your own design and your favorite pattern.

# CHRISTMAS TREE Decorate your own Christmas tree!

- 1. Draw a star at the top of your tree. 4. Draw 3 presents underneath your tree.
- 2. Draw 6 ornaments on your tree. 5. Draw yourself beside the Christmas tree.
- 3. Draw 4 candy canes on your tree. 6. Color your tree. Merry Christmas!

### CHRISTMAS MATCH

Draw a line from each object to its matching shadow.





## CHRISTMAS