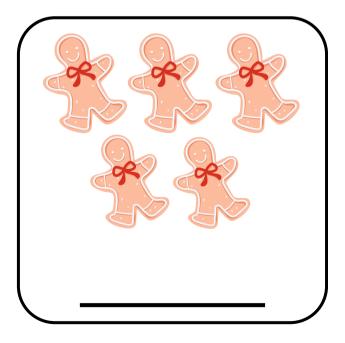

letter to the picture that begins with that sound.





### COUNT& MATCH

Count the objects and match them with the correct number.





## CHRISTMAS MISSING JETTERS

Fill in the lowercase letters in these wreaths.



### CHRISTMAS MATCH

Draw a line to match the picture.

















### CHRISTMAS WORD-SCRAMB-LE

Look at each Christmas picture. Unscramble the letters and write the word on the line provided.





# BEFORE & AFTER

Write the numbers that come before and after.



www.minnesotaparent.com

### CHRISTMAS MATCHING

Which Christmas picture did not match? Circle the picture when you find it!



### CHRISTMAS MISSING NUMBERS

Fill in the blanks with the correct number.

www.minnesotaparent.com

### CHRISTMAS COUNTING

Count the pictures and write the answer on the blank.









### MY-GINGERBREAD-COOKIE

Decorate and name your gingerbread man.



### CHRISTMAS COUNTING

Count the pictures in each box then color the correct number.













### CHRISTMAS JETTER HUNTING

Find and circle all the letter Tt.



### CHRISTMAS SUB-TRACTION

Subtract the Christmas items and write the answer in the box.



# CHRISTMAS BEGINNING SOUND



# CHRISTMAS MAZE



Santa lost his bag full of presents. Please help him find it!



### COUNTING CHRISTMAS PRESENTS

Count the Christmas presents. Circle the correct number.



# MY-CHRISTMAS SWEATER

Decorate your own sweater for Christmas. Add your own design and your favorite pattern.

# CHRISTMAS TREE Decorate your own Christmas tree!

- 1. Draw a star at the top of your tree. 4. Draw 3 presents underneath your tree.
- 2. Draw