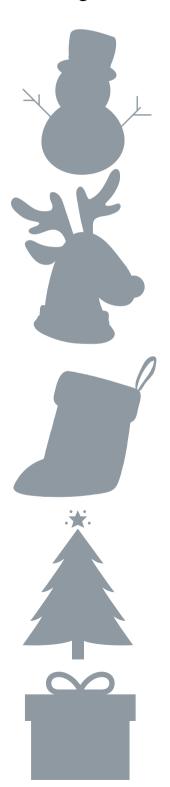

he letter Tt.



### CHRISTMAS SUB-TRACTION

Subtract the Christmas items and write the answer in the box.



# CHRISTMAS BEGINNING SOUND



# CHRISTMAS MAZE



Santa lost his bag full of presents. Please help him find it!



### COUNTING CHRISTMAS PRESENTS

Count the Christmas presents. Circle the correct number.



# MY-CHRISTMAS SWEATER

Decorate your own sweater for Christmas. Add your own design and your favorite pattern.

# CHRISTMAS TREE Decorate your own Christmas tree!

- 1. Draw a star at the top of your tree. 4. Draw 3 presents underneath your tree.
- 2. Draw 6 ornaments on your tree. 5. Draw yourself beside the Christmas tree.
- 3. Draw 4 candy canes on your tree. 6. Color your tree. Merry Christmas!

### CHRISTMAS MATCH

Draw a line from each object to its matching shadow.





## CHRISTMAS COUNTING

Count how many of each picture you see and write the correct number on the line.



# CHRISTMAS MATCH

Draw a line to match the Christmas items.



## CHRISTMASVOCABULARY

Look at the picture and circle the correct word.



# MY CHRISTMAS BALL

Color your Christmas ball.



### WHICH ONE IS THE SMALLEST?

Circle the picture that is the smallest.



### WHICH ONE IS THE BIGGEST?

Circle the picture that is the biggest.



Name: Date:

### Color by Number

Use the color key below.



#### Find the Differences - Christmas

Can you find 5 differences in these two pictures?





Name\_\_\_\_\_ Date \_\_\_\_

### COLOR and COUNT





### Christmas Swirl











Unscramble the following Christmas words

| CNDAY NEAC  |  |
|-------------|--|
| CRITSHSAM   |  |
| CRLOSA