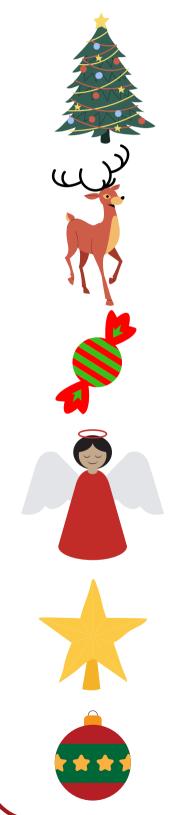

# CHRISTMAS WORD-MATCH

Match the picture with its name.

candle bell angel tree snowman stocking present ball candy reindeer wreath star