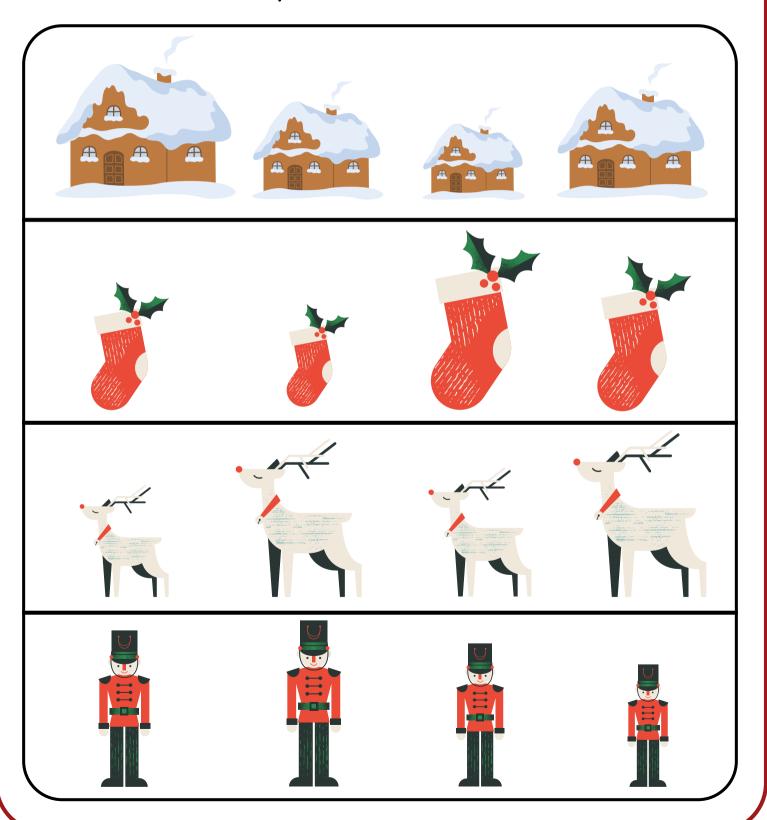

### WHICH ONE IS THE BIGGEST?

Circle the picture that is the biggest.

Name: Date: