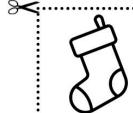

#### **CHRISTMAS - WHAT COMES NEXT?**

Cut out the images at the bottom. Paste the image that comes next in each pattern.

| Name | Data |
|------|------|
| Name | Date |
|      | Date |