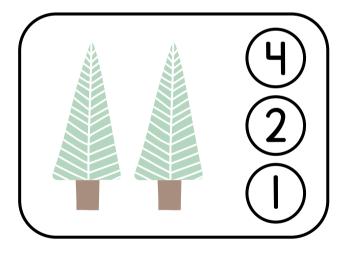

Fill in the lowercase letters in these wreaths.



### CHRISTMAS MATCH

Draw a line to match the picture.

















### CHRISTMAS WORD-SCRAMB-LE

Look at each Christmas picture. Unscramble the letters and write the word on the line provided.





# BEFORE & AFTER

Write the numbers that come before and after.



www.minnesotaparent.com

### CHRISTMAS MATCHING

Which Christmas picture did not match? Circle the picture when you find it!



### CHRISTMAS MISSING NUMBERS

Fill in the blanks with the correct number.

www.minnesotaparent.com

### CHRISTMAS COUNTING

Count the pictures and write the answer on the blank.









### MY-GINGERBREAD-COOKIE

Decorate and name your gingerbread man.



### CHRISTMAS COUNTING

Count the pictures in each box then color the correct number.













### CHRISTMAS JETTER HUNTING

Find and circle all the letter Tt.



### CHRISTMAS SUB-TRACTION

Subtract the Christmas items and write the answer in the box.



# CHRISTMAS BEGINNING SOUND



# CHRISTMAS MAZE



Santa lost his bag full of presents. Please help him find it!



### COUNTING CHRISTMAS PRESENTS

Count the Christmas presents. Circle the correct number.



# MY-CHRISTMAS SWEATER

Decorate your own sweater for Christmas. Add your own design and your favorite pattern.

# CHRISTMAS TREE Decorate your own Christmas tree!

- 1. Draw a star at the top of your tree. 4. Draw 3 presents underneath your tree.
- 2. Draw 6 ornaments on your tree. 5. Draw yourself beside the Christmas tree.
- 3. Draw 4 candy canes on your tree. 6. Color your tree. Merry Christmas!

### CHRISTMAS MATC