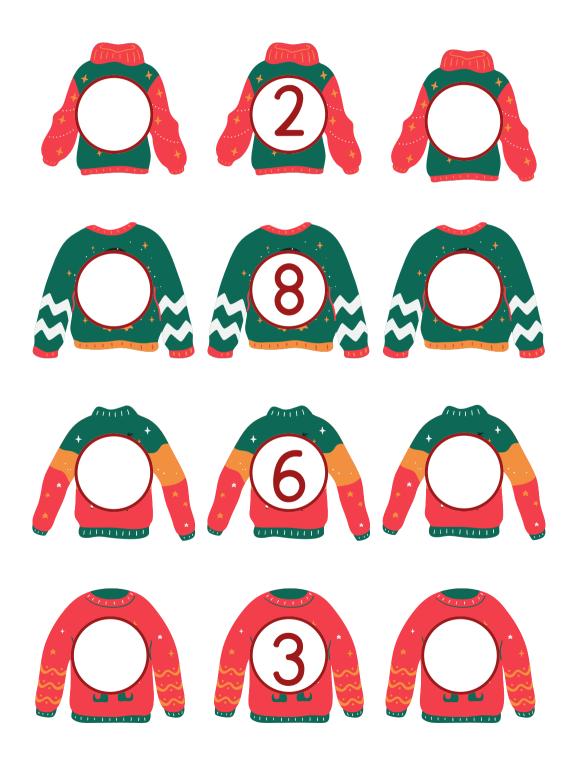

### CHRISTMAS MISSING NUMBERS

Fill in the blanks with the correct number.

www.minnesotaparent.com