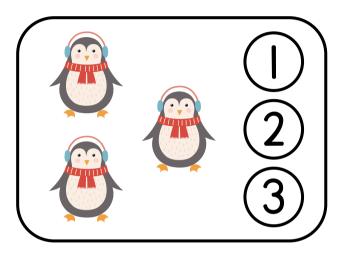

TERS

Fill in the lowercase letters in these wreaths.



### CHRISTMAS MATCH

Draw a line to match the picture.

















### CHRISTMAS WORD-SCRAMB-LE

Look at each Christmas picture. Unscramble the letters and write the word on the line provided.





# BEFORE & AFTER

Write the numbers that come before and after.



www.minnesotaparent.com

### CHRISTMAS MATCHING

Which Christmas picture did not match? Circle the picture when you find it!



### CHRISTMAS MISSING NUMBERS

Fill in the blanks with the correct number.

www.minnesotaparent.com

### CHRISTMAS COUNTING

Count the pictures and write the answer on the blank.









### MY-GINGERBREAD-COOKIE

Decorate and name your gingerbread man.



### CHRISTMAS COUNTING

Count the pictures in each box then color the correct number.













### CHRISTMAS JETTER HUNTING

Find and circle all the letter Tt.



### CHRISTMAS SUB-TRACTION

Subtract the Christmas items and write the answer in the box.



# CHRISTMAS BEGINNING SOUND



# CHRISTMAS MAZE



Santa lost his bag full of presents. Please help him find it!



### COUNTING CHRISTMAS PRESENTS

Count the Christmas presents. Circle the correct number.



# MY-CHRISTMAS SWEATER

Decorate your own sweater for Christmas. Add your own design and your favorite pattern.

# CHRISTMAS TREE Decorate your own Christmas tree!

- 1. Draw a star at the top of your tree. 4. Draw 3 presents underneath your tree.
- 2. Draw 6 ornaments on your tree. 5. Draw yourself beside the Christmas tree.
- 3. Draw 4 candy canes on your tree. 6. Color your tree. Merry Christmas!

### CHRISTMAS