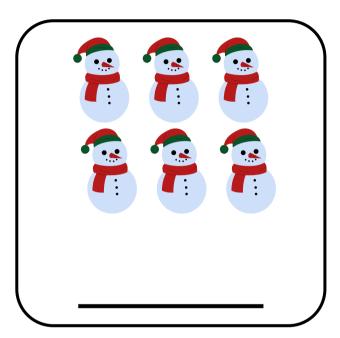

h letter to the picture that begins with that sound.





### COUNT& MATCH

Count the objects and match them with the correct number.





## CHRISTMAS MISSING JETTERS

Fill in the lowercase letters in these wreaths.



### CHRISTMAS MATCH

Draw a line to match the picture.

















### CHRISTMAS WORD-SCRAMB-LE

Look at each Christmas picture. Unscramble the letters and write the word on the line provided.





# BEFORE & AFTER

Write the numbers that come before and after.



www.minnesotaparent.com

### CHRISTMAS MATCHING

Which Christmas picture did not match? Circle the picture when you find it!



### CHRISTMAS MISSING NUMBERS

Fill in the blanks with the correct number.

www.minnesotaparent.com

### CHRISTMAS COUNTING

Count the pictures and write the answer on the blank.









### MY-GINGERBREAD-COOKIE

Decorate and name your gingerbread man.



### CHRISTMAS COUNTING

Count the pictures in each box then color the correct number.













### CHRISTMAS JETTER HUNTING

Find and circle all the letter Tt.



### CHRISTMAS SUB-TRACTION

Subtract the Christmas items and write the answer in the box.



# CHRISTMAS BEGINNING SOUND



# CHRISTMAS MAZE



Santa lost his bag full of presents. Please help him find it!



### COUNTING CHRISTMAS PRESENTS

Count the Christmas presents. Circle the correct number.



# MY-CHRISTMAS SWEATER

Decorate your own sweater for Christmas. Add your own design and your favorite pattern.

# CHRISTMAS TREE Decorate your own Christmas tree!

- 1. Draw a star at the top of your tree. 4. Draw 3 presents underneath your tree.
- 2. Dr