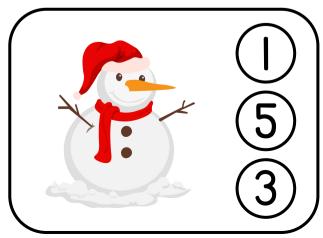

in the lowercase letters in these wreaths.



### CHRISTMAS MATCH

Draw a line to match the picture.

















### CHRISTMAS WORD-SCRAMB-LE

Look at each Christmas picture. Unscramble the letters and write the word on the line provided.





# BEFORE & AFTER

Write the numbers that come before and after.



www.minnesotaparent.com

### CHRISTMAS MATCHING

Which Christmas picture did not match? Circle the picture when you find it!



### CHRISTMAS MISSING NUMBERS

Fill in the blanks with the correct number.

www.minnesotaparent.com

### CHRISTMAS COUNTING

Count the pictures and write the answer on the blank.









### MY-GINGERBREAD-COOKIE

Decorate and name your gingerbread man.



### CHRISTMAS COUNTING

Count the pictures in each box then color the correct number.













### CHRISTMAS JETTER HUNTING

Find and circle all the letter Tt.



### CHRISTMAS SUB-TRACTION

Subtract the Christmas items and write the answer in the box.



# CHRISTMAS BEGINNING SOUND



# CHRISTMAS MAZE



Santa lost his bag full of presents. Please help him find it!



### COUNTING CHRISTMAS PRESENTS

Count the Christmas presents. Circle the correct number.



# MY-CHRISTMAS SWEATER

Decorate your own sweater for Christmas. Add your own design and your favorite pattern.

# CHRISTMAS TREE Decorate your own Christmas tree!

- 1. Draw a star at the top of your tree. 4. Draw 3 presents underneath your tree.
- 2. Draw 6 ornaments on your tree. 5. Draw yourself beside the Christmas tree.
- 3. Draw 4 candy canes on your tree. 6. Color your tree. Merry Christmas!

### CHRISTMAS MATCH

Dra