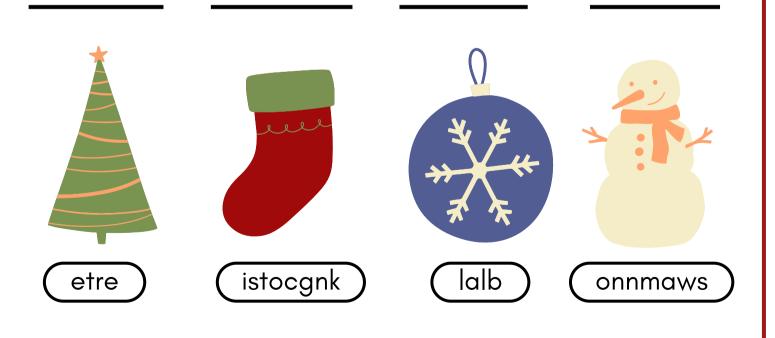

### CHRISTMAS WORD-SCRAMB-LE

Look at each Christmas picture. Unscramble the letters and write the word on the line provided.