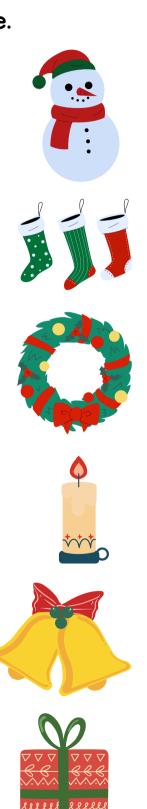

# CHRISTMAS WORD-MATCH

Match the picture with its name.

candle bell angel tree snowman stocking present ball candy reindeer wreath star