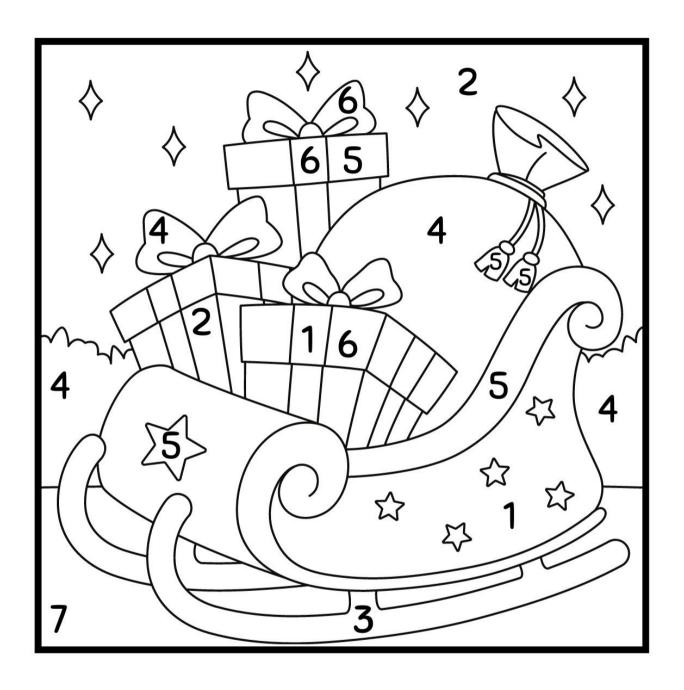

#### Color by Number - Christmas

Use the key at the bottom of the page to color the picture.

1. red 2. blue 3. brown 4. green 5. yellow 6. pink 7. gray