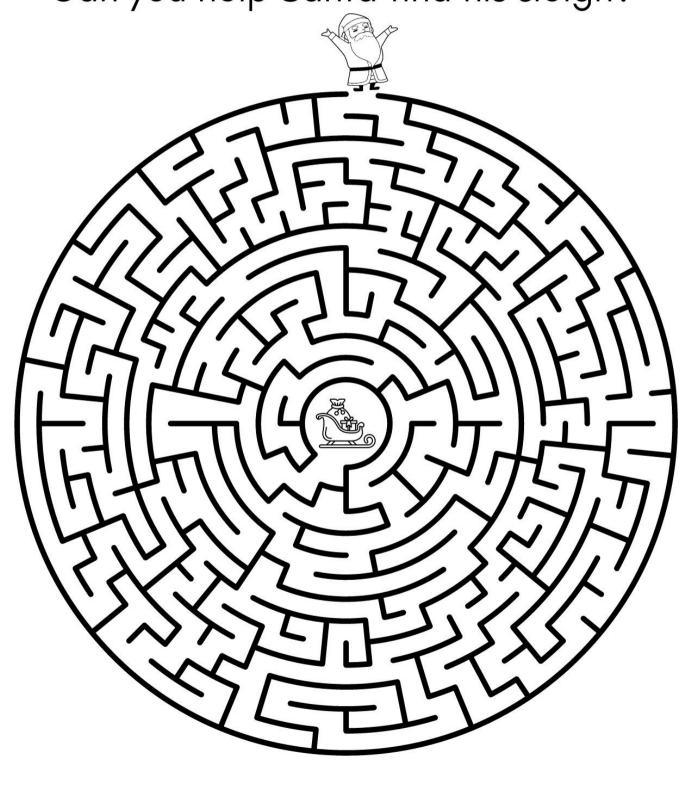

THE BIGGEST?

Circle the picture that is the biggest.



Name: Date:

### Color by Number

Use the color key below.



#### Find the Differences - Christmas

Can you find 5 differences in these two pictures?





Name\_\_\_\_\_ Date \_\_\_\_

### COLOR and COUNT





### Christmas Swirl











Unscramble the following Christmas words

| CNDAY NEAC  |  |
|-------------|--|
| CRITSHSAM   |  |
| CRLOSA      |  |
| HLDIYAO     |  |
| PSTERNES    |  |
| SOCKTNIG    |  |
| GNGRBAEDIER |  |
| SOWNANM     |  |
| SNAAT       |  |
| DCBMEREE    |  |
| CNALDE      |  |
| RNEIDREE    |  |

# CHRISTMAS CONNECT-THE-DOTS



# CHRISTMAS CONNECT-THE-DOTS



# Rudolf symetry

Use the grid to draw the other side of Rudolf "The red nose reindeer"



# CHRISTMAS MAZE

Can you help Santa find his sleigh?



# DRAWING A SNOWMAN

Draw a snowman you'd like to build this Christmas.





## CHRISTMAS Scavenger Hunt



Place a check I next to each item you find.

The first one to find all the items wins

| Santa           | Elf            |
|-----------------|----------------|
| Candy Cane      | Wreath         |
| Nutcracker      | Bells          |
| Christmas Tree  | Snowman        |
| Ornaments       | Sleigh         |
| Present         | Reindeer       |
| Gingerbread Man | Colored Lights |
| Stocking        | Real Snow      |

#### **CHRISTMAS - WHAT COMES NEXT?**

Cut out the images at the bottom. Paste the image that comes next in each pattern.





| Name | Data |
|------|------|
| Name | Date |
|      | Date |

### **CHRISTMAS COORDINATES**

For each Christmas icon, write down its coordi