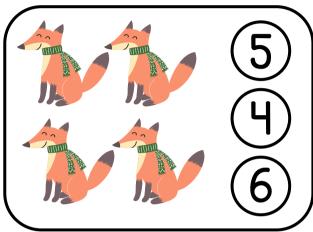

RS

Fill in the lowercase letters in these wreaths.



### CHRISTMAS MATCH

Draw a line to match the picture.

















### CHRISTMAS WORD-SCRAMB-LE

Look at each Christmas picture. Unscramble the letters and write the word on the line provided.





# BEFORE & AFTER

Write the numbers that come before and after.



www.minnesotaparent.com

### CHRISTMAS MATCHING

Which Christmas picture did not match? Circle the picture when you find it!



### CHRISTMAS MISSING NUMBERS

Fill in the blanks with the correct number.

www.minnesotaparent.com

### CHRISTMAS COUNTING

Count the pictures and write the answer on the blank.









### MY-GINGERBREAD-COOKIE

Decorate and name your gingerbread man.



### CHRISTMAS COUNTING

Count the pictures in each box then color the correct number.













### CHRISTMAS JETTER HUNTING

Find and circle all the letter Tt.



### CHRISTMAS SUB-TRACTION

Subtract the Christmas items and write the answer in the box.



# CHRISTMAS BEGINNING SOUND



# CHRISTMAS MAZE



Santa lost his bag full of presents. Please help him find it!



### COUNTING CHRISTMAS PRESENTS

Count the Christmas presents. Circle the correct number.



# MY-CHRISTMAS SWEATER

Decorate your own sweater for Christmas. Add your own design and your favorite pattern.

# CHRISTMAS TREE Decorate your own Christmas tree!

- 1. Draw a star at the top of your tree. 4. Draw 3 presents underneath your tree.
- 2. Draw 6 ornaments on your tree. 5. Draw yourself beside the Christmas tree.
- 3. Draw 4 candy canes on your tree. 6. Color your tree. Merry Christmas!

### CHRISTMAS MA