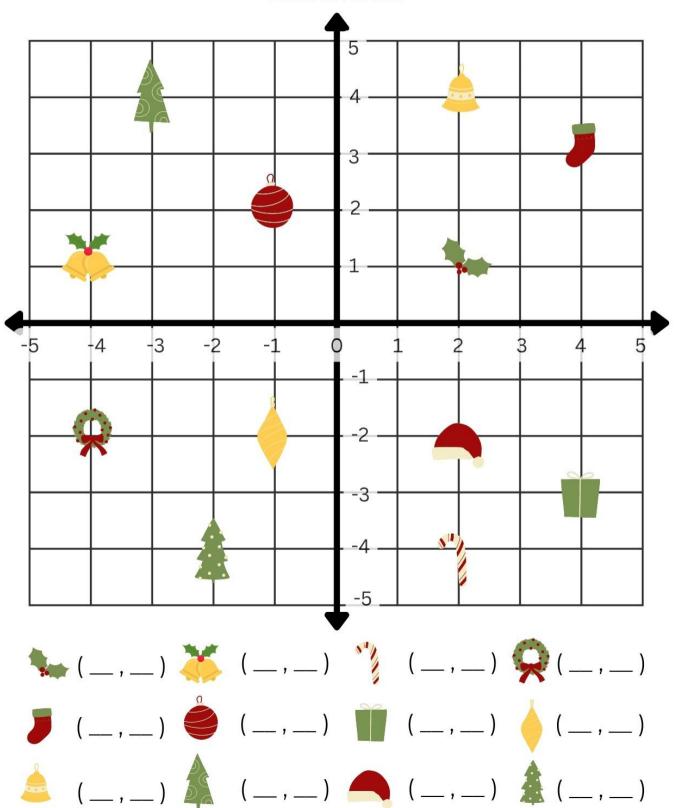

### **CHRISTMAS COORDINATES**

For each Christmas icon, write down its coordinates