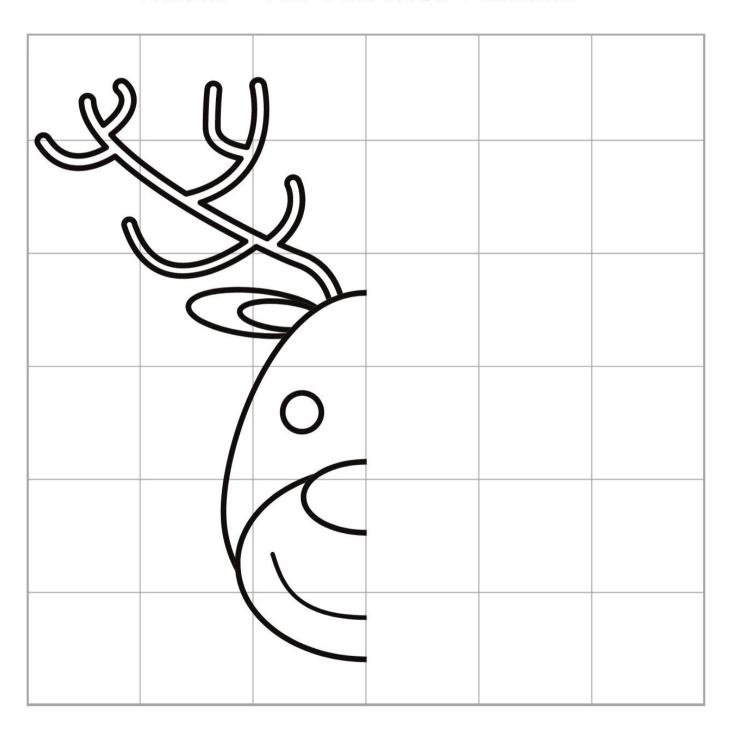

# Rudolf symetry

Use the grid to draw the other side of Rudolf "The red nose reindeer"