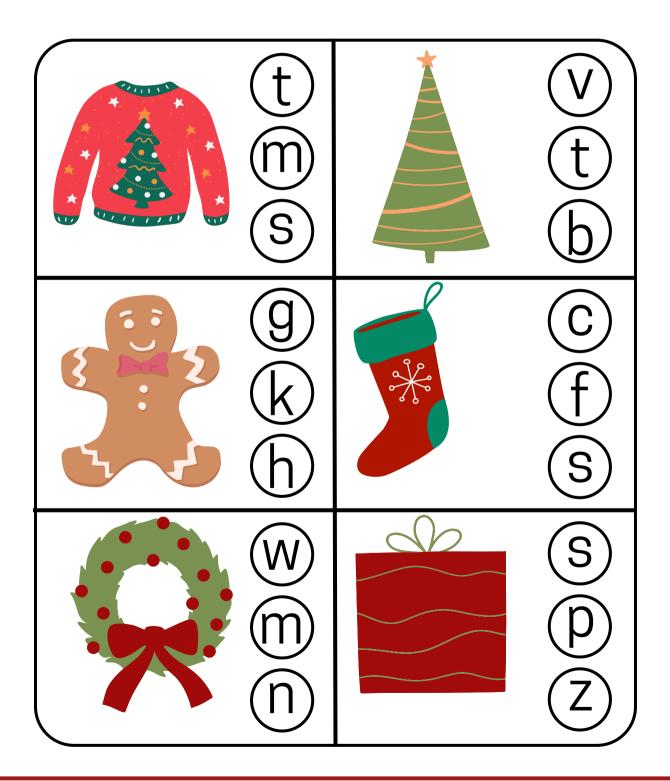

the letters and write the word on the line provided.





# BEFORE & AFTER

Write the numbers that come before and after.



www.minnesotaparent.com

### CHRISTMAS MATCHING

Which Christmas picture did not match? Circle the picture when you find it!



### CHRISTMAS MISSING NUMBERS

Fill in the blanks with the correct number.

www.minnesotaparent.com

### CHRISTMAS COUNTING

Count the pictures and write the answer on the blank.









### MY-GINGERBREAD-COOKIE

Decorate and name your gingerbread man.



### CHRISTMAS COUNTING

Count the pictures in each box then color the correct number.













### CHRISTMAS JETTER HUNTING

Find and circle all the letter Tt.



### CHRISTMAS SUB-TRACTION

Subtract the Christmas items and write the answer in the box.



# CHRISTMAS BEGINNING SOUND



# CHRISTMAS MAZE



Santa lost his bag full of presents. Please help him find it!



### COUNTING CHRISTMAS PRESENTS

Count the Christmas presents. Circle the correct number.



# MY-CHRISTMAS SWEATER

Decorate your own sweater for Christmas. Add your own design and your favorite pattern.

# CHRISTMAS TREE Decorate your own Christmas tree!

- 1. Draw a star at the top of your tree. 4. Draw 3 presents underneath your tree.
- 2. Draw 6 ornaments on your tree. 5. Draw yourself beside the Christmas tree.
- 3. Draw 4 candy canes on your tree. 6. Color your tree. Merry Christmas!

### CHRISTMAS MATCH

Draw a line from each object to its matching shadow.





## CHRISTMAS COUNTING

Count how many of each picture you see and write the correct number on the line.



# CHRISTMAS MATCH

Draw a line