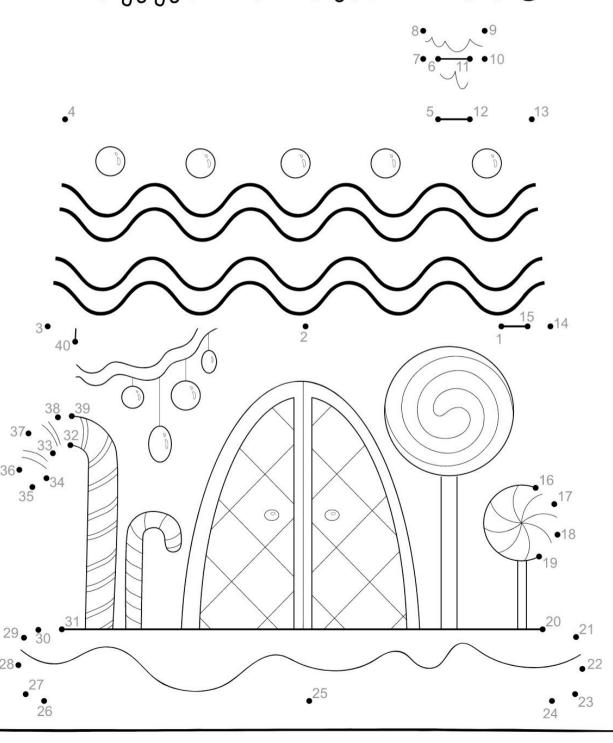

.



# MY CHRISTMAS BALL

Color your Christmas ball.



### WHICH ONE IS THE SMALLEST?

Circle the picture that is the smallest.



### WHICH ONE IS THE BIGGEST?

Circle the picture that is the biggest.



Name: Date:

### Color by Number

Use the color key below.



#### Find the Differences - Christmas

Can you find 5 differences in these two pictures?





Name\_\_\_\_\_ Date \_\_\_\_

### COLOR and COUNT





### Christmas Swirl











Unscramble the following Christmas words

| CNDAY NEAC  |  |
|-------------|--|
| CRITSHSAM   |  |
| CRLOSA      |  |
| HLDIYAO     |  |
| PSTERNES    |  |
| SOCKTNIG    |  |
| GNGRBAEDIER |  |
| SOWNANM     |  |
| SNAAT       |  |
| DCBMEREE    |  |
| CNALDE      |  |
| RNEIDREE    |  |

# CHRISTMAS CONNECT-THE-DOTS



# CHRISTMAS CONNECT-THE-DOTS



# Rudolf symetry

Use the grid to draw the other side of Rudolf "The red nose reindeer"



# CHRISTMAS MAZE

Can you help Santa find his sleigh?



# DRAWING A SNOWMAN

Draw a snowman you'd like to build this Christmas.





## CHRISTMAS Scavenger Hunt



Place a check I next to each item you find.

The first one to find all the items wins

| Santa           | Elf            |
|-----------------|----------------|
| Candy Cane      | Wreath         |
| Nutcracker      | Bells          |
| Christmas Tree  | Snowman        |
| Ornaments       | Sleigh         |
| Present         | Reindeer       |
| Gingerbread Man | Colored Lights |
| Stocking        | Real Snow      |

#### **CHRISTMAS - WHAT COMES NEXT?**

Cut out the images at the bottom. Paste the image that comes next in each pattern.