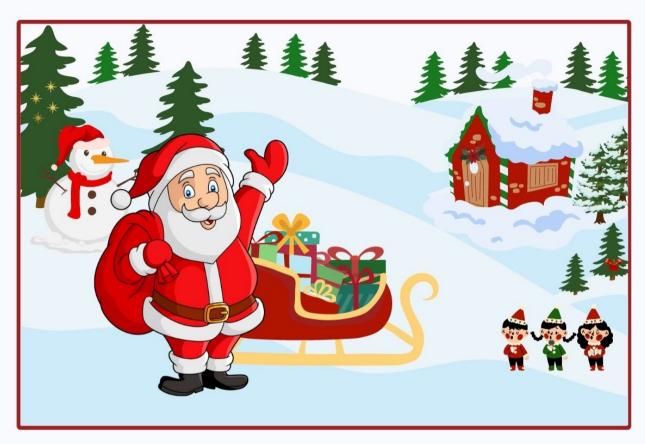

5. Draw yourself beside the Christmas tree.
- 3. Draw 4 candy canes on your tree. 6. Color your tree. Merry Christmas!

### CHRISTMAS MATCH

Draw a line from each object to its matching shadow.





## CHRISTMAS COUNTING

Count how many of each picture you see and write the correct number on the line.



# CHRISTMAS MATCH

Draw a line to match the Christmas items.



## CHRISTMASVOCABULARY

Look at the picture and circle the correct word.



# MY CHRISTMAS BALL

Color your Christmas ball.



### WHICH ONE IS THE SMALLEST?

Circle the picture that is the smallest.



### WHICH ONE IS THE BIGGEST?

Circle the picture that is the biggest.



Name: Date:

### Color by Number

Use the color key below.



#### Find the Differences - Christmas

Can you find 5 differences in these two pictures?





Name\_\_\_\_\_ Date \_\_\_\_

### COLOR and COUNT





### Christmas Swirl











Unscramble the following Christmas words

| CNDAY NEAC  |  |
|-------------|--|
| CRITSHSAM   |  |
| CRLOSA      |  |
| HLDIYAO     |  |
| PSTERNES    |  |
| SOCKTNIG    |  |
| GNGRBAEDIER |  |
| SOWNANM     |  |
| SNAAT       |  |
| DCBMEREE    |  |
| CNALDE      |  |
| RNEIDREE    |  |

# CHRISTMAS CONNECT-THE-DOTS



# CHRISTMAS CONNECT-THE-DOTS



# Rudolf symetry

Use the grid to draw the other side of Rudolf "The red nose reindeer"



# CHRISTMAS MAZE

Can you help Santa find his sleigh?



# DRAWING A SNOWMAN

Draw a snowman you'd like to build this Christmas.





## CHRISTMAS Scavenger Hunt



Place a check I next to each item you find.

The first one to find all the items wins

| Santa