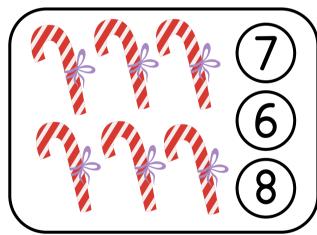

Fill in the lowercase letters in these wreaths.



### CHRISTMAS MATCH

Draw a line to match the picture.

















### CHRISTMAS WORD-SCRAMB-LE

Look at each Christmas picture. Unscramble the letters and write the word on the line provided.





# BEFORE & AFTER

Write the numbers that come before and after.



www.minnesotaparent.com

### CHRISTMAS MATCHING

Which Christmas picture did not match? Circle the picture when you find it!



### CHRISTMAS MISSING NUMBERS

Fill in the blanks with the correct number.

www.minnesotaparent.com

### CHRISTMAS COUNTING

Count the pictures and write the answer on the blank.









### MY-GINGERBREAD-COOKIE

Decorate and name your gingerbread man.



### CHRISTMAS COUNTING

Count the pictures in each box then color the correct number.













### CHRISTMAS JETTER HUNTING

Find and circle all the letter Tt.



### CHRISTMAS SUB-TRACTION

Subtract the Christmas items and write the answer in the box.



# CHRISTMAS BEGINNING SOUND



# CHRISTMAS MAZE



Santa lost his bag full of presents. Please help him find it!



### COUNTING CHRISTMAS PRESENTS

Count the Christmas presents. Circle the correct number.



# MY-CHRISTMAS SWEATER

Decorate your own sweater for Christmas. Add your own design and your favorite pattern.

# CHRISTMAS TREE Decorate your own Christmas tree!

- 1. Draw a star at the top of your tree. 4. Draw 3 presents underneath your tree.
- 2. Draw 6 ornaments on your tree. 5. Draw yourself beside the Christmas tree.
- 3. Draw 4 candy canes on your tree. 6. Color your tree. Merry Christmas!

### CHRISTMAS MATCH