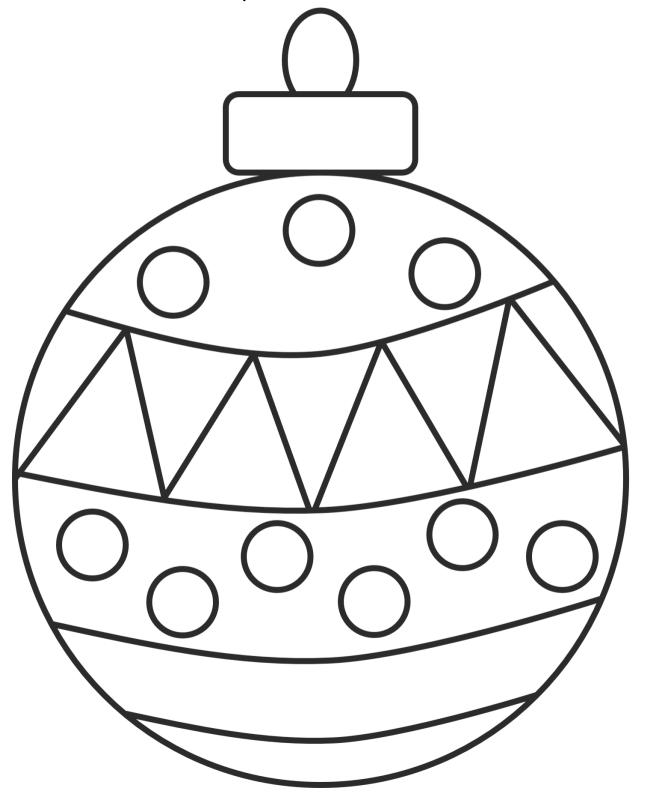

e correct number.



# MY-CHRISTMAS SWEATER

Decorate your own sweater for Christmas. Add your own design and your favorite pattern.

# CHRISTMAS TREE Decorate your own Christmas tree!

- 1. Draw a star at the top of your tree. 4. Draw 3 presents underneath your tree.
- 2. Draw 6 ornaments on your tree. 5. Draw yourself beside the Christmas tree.
- 3. Draw 4 candy canes on your tree. 6. Color your tree. Merry Christmas!

### CHRISTMAS MATCH

Draw a line from each object to its matching shadow.





## CHRISTMAS COUNTING

Count how many of each picture you see and write the correct number on the line.



# CHRISTMAS MATCH

Draw a line to match the Christmas items.



## CHRISTMASVOCABULARY

Look at the picture and circle the correct word.



# MY CHRISTMAS BALL

Color your Christmas ball.



### WHICH ONE IS THE SMALLEST?

Circle the picture that is the smallest.



### WHICH ONE IS THE BIGGEST?

Circle the picture that is the biggest.



Name: Date:

### Color by Number

Use the color key below.



#### Find the Differences - Christmas

Can you find 5 differences in these two pictures?





Name\_\_\_\_\_ Date \_\_\_\_

### COLOR and COUNT





### Christmas Swirl











Unscramble the following Christmas words

| CNDAY NEAC  |  |
|-------------|--|
| CRITSHSAM   |  |
| CRLOSA      |  |
| HLDIYAO     |  |
| PSTERNES    |  |
| SOCKTNIG    |  |
| GNGRBAEDIER |  |
| SOWNANM     |  |
| SNAAT       |  |
| DCBMEREE    |  |
| CNALDE      |  |
| RNEIDREE    |  |

# CHRISTMAS CONNECT-THE-DOTS



# CHRISTMAS CONNECT-THE-DOTS



# Rudolf symetry

Use the grid to draw the other sid