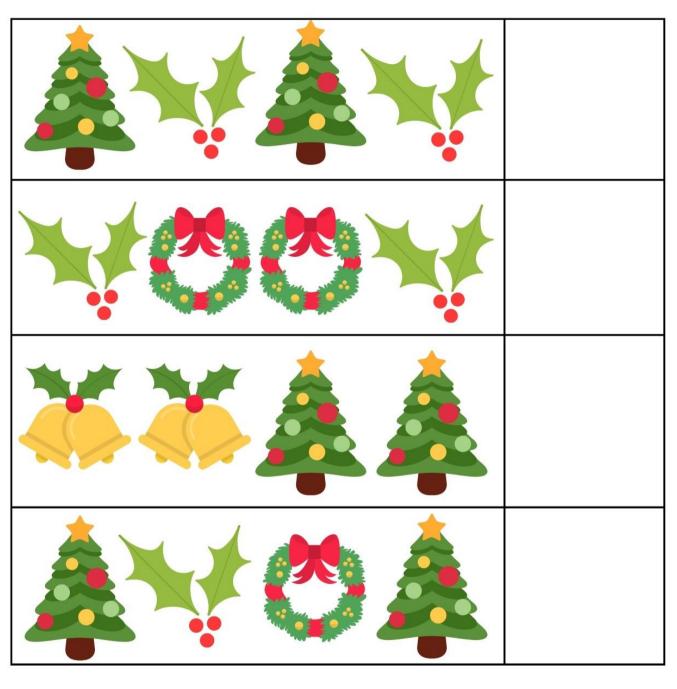

#### **CHRISTMAS - WHAT COMES NEXT?**

Cut out the images at the bottom. Paste the image that comes next in each pattern.

| Name | Data |
|------|------|
| Name | Date |
|      | Date |