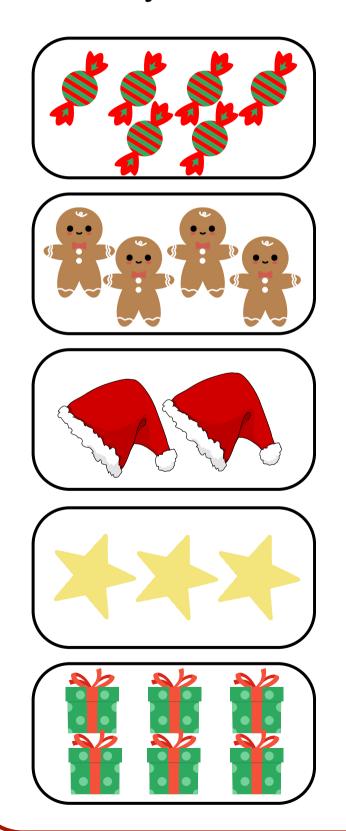

### CHRISTMAS COUNTING

Count the pictures in each box then color the correct number.