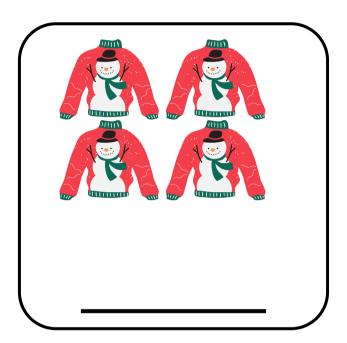

ach letter to the picture that begins with that sound.





### COUNT& MATCH

Count the objects and match them with the correct number.





## CHRISTMAS MISSING JETTERS

Fill in the lowercase letters in these wreaths.



### CHRISTMAS MATCH

Draw a line to match the picture.

















### CHRISTMAS WORD-SCRAMB-LE

Look at each Christmas picture. Unscramble the letters and write the word on the line provided.





# BEFORE & AFTER

Write the numbers that come before and after.



www.minnesotaparent.com

### CHRISTMAS MATCHING

Which Christmas picture did not match? Circle the picture when you find it!



### CHRISTMAS MISSING NUMBERS

Fill in the blanks with the correct number.

www.minnesotaparent.com

### CHRISTMAS COUNTING

Count the pictures and write the answer on the blank.









### MY-GINGERBREAD-COOKIE

Decorate and name your gingerbread man.



### CHRISTMAS COUNTING

Count the pictures in each box then color the correct number.













### CHRISTMAS JETTER HUNTING

Find and circle all the letter Tt.



### CHRISTMAS SUB-TRACTION

Subtract the Christmas items and write the answer in the box.



# CHRISTMAS BEGINNING SOUND



# CHRISTMAS MAZE



Santa lost his bag full of presents. Please help him find it!



### COUNTING CHRISTMAS PRESENTS

Count the Christmas presents. Circle the correct number.



# MY-CHRISTMAS SWEATER

Decorate your own sweater for Christmas. Add your own design and your favorite pattern.

# CHRISTMAS TREE Decorate your own Christmas tree!

- 1. Draw a star at the top of your tree. 4. Draw 3 presents underneath your tree.
- 2.