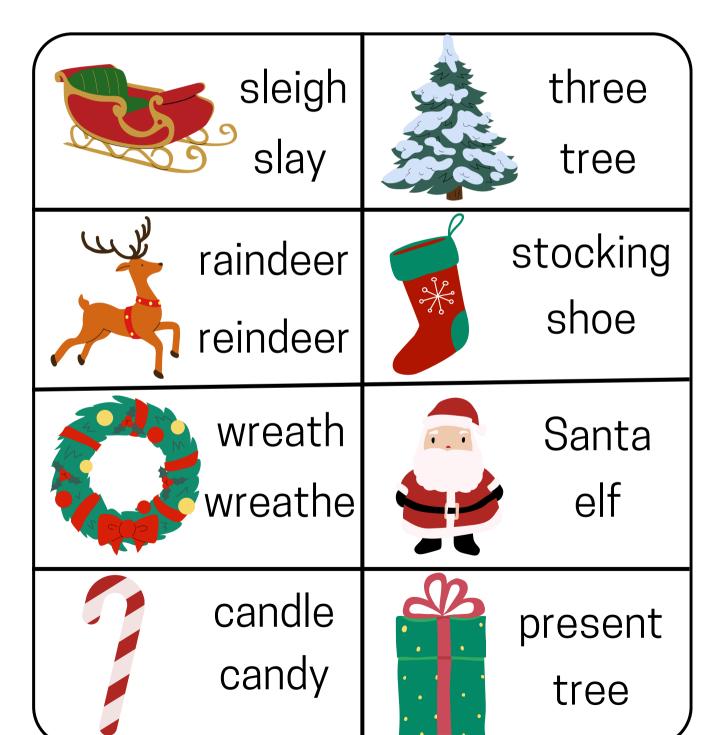

S PRESENTS

Count the Christmas presents. Circle the correct number.



# MY-CHRISTMAS SWEATER

Decorate your own sweater for Christmas. Add your own design and your favorite pattern.

# CHRISTMAS TREE Decorate your own Christmas tree!

- 1. Draw a star at the top of your tree. 4. Draw 3 presents underneath your tree.
- 2. Draw 6 ornaments on your tree. 5. Draw yourself beside the Christmas tree.
- 3. Draw 4 candy canes on your tree. 6. Color your tree. Merry Christmas!

### CHRISTMAS MATCH

Draw a line from each object to its matching shadow.





## CHRISTMAS COUNTING

Count how many of each picture you see and write the correct number on the line.



# CHRISTMAS MATCH

Draw a line to match the Christmas items.



## CHRISTMASVOCABULARY

Look at the picture and circle the correct word.



# MY CHRISTMAS BALL

Color your Christmas ball.



### WHICH ONE IS THE SMALLEST?

Circle the picture that is the smallest.



### WHICH ONE IS THE BIGGEST?

Circle the picture that is the biggest.



Name: Date:

### Color by Number

Use the color key below.



#### Find the Differences - Christmas

Can you find 5 differences in these two pictures?





Name\_\_\_\_\_ Date \_\_\_\_

### COLOR and COUNT





### Christmas Swirl











Unscramble the following Christmas words

| CNDAY NEAC  |  |
|-------------|--|
| CRITSHSAM   |  |
| CRLOSA      |  |
| HLDIYAO     |  |
| PSTERNES    |  |
| SOCKTNIG    |  |
| GNGRBAEDIER |  |
| SOWNANM     |  |
| SNAAT       |  |
| DCBMEREE    |  |
| CNALDE      |  |
| RNEIDREE    |  |

# CHRISTMAS CONNECT-THE-DOTS



# CHRISTMAS CONNECT-THE-DOTS



#