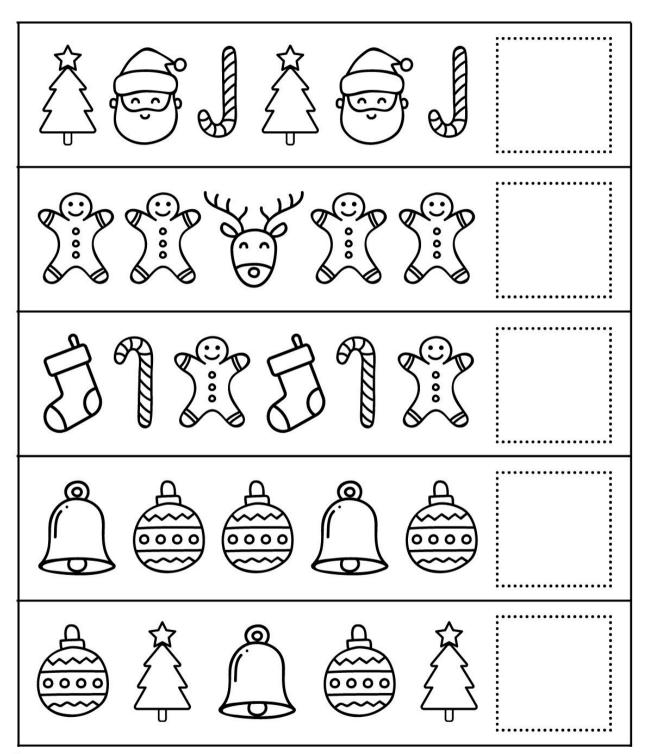

#### **CHRISTMAS - WHAT COMES NEXT?**

Cut out the images at the bottom. Paste the image that comes next in each pattern.

| Name | Data |
|------|------|
| Name | Date |
|      | Date |